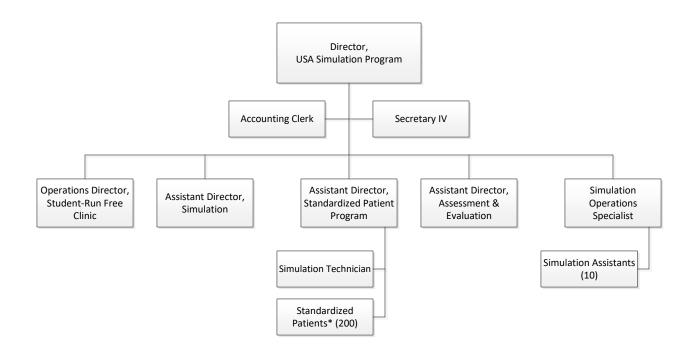

## Academic Affairs Simulation Program

<sup>\*</sup>Standardized Patients are contract hires and fluctuate in numbers based on programmatic needs.