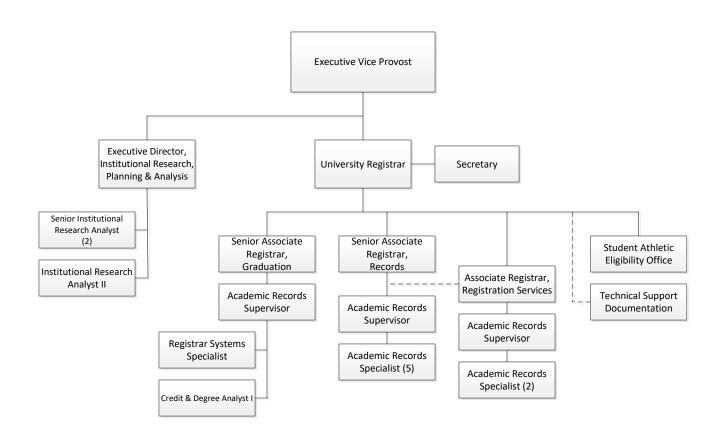

#### University of South Alabama Academic Affairs



## **Academic Affairs Graduate School**



### Academic Affairs Executive Vice Provost



# Academic Affairs Institutional Effectiveness



### Academic Affairs Global USA



<sup>\*</sup>also reports to Director, Center for Continuing Ed. & Conf. Services

<sup>\*\*</sup>also reports to Director, Global Outreach

#### Academic Affairs Enrollment Services



### Academic Affairs Student Academic Success



# Academic Affairs Innovation in Learning Center & USAonline



# Academic Affairs University Libraries



## Academic Affairs Simulation Program



<sup>\*</sup>Standardized Patients are contract hires and fluctuate in numbers based on programmatic needs.