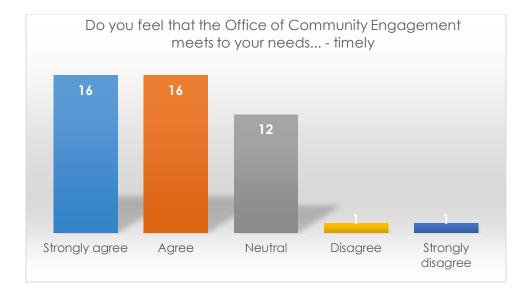

Do you feel that the Office of Community Engagement meets to your needs... - timely

|                   | Frequency | Percent |
|-------------------|-----------|---------|
| Strongly agree    | 16        | 34.8    |
| Agree             | 16        | 34.8    |
| Neutral           | 12        | 26.1    |
| Disagree          | 1         | 2.2     |
| Strongly disagree | 1         | 2.2     |
| Total             | 46        | 100.0   |