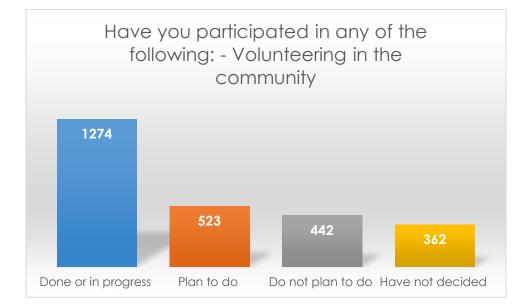

Have you participated in: Volunteering in the community?

|                     | Frequency | Percent |
|---------------------|-----------|---------|
| Done or in progress | 1274      | 49.0    |
| Plan to do          | 523       | 20.1    |
| Do not plan to do   | 442       | 17.0    |
| Have not decided    | 362       | 13.9    |
| Total               | 2601      | 100.0   |