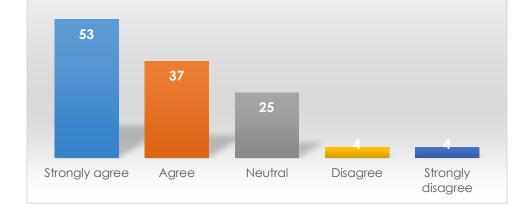

#### Greek Affairs

To what extent do you agree with the following statements about your experience with Greek Affairs: - I was greeted promptly

To what extent do you agree with the following statements about your experience with Greek Affairs: - I was greeted promptly

|                   | Frequency | Percent |
|-------------------|-----------|---------|
| Strongly agree    | 57        | 45.2    |
| Agree             | 41        | 32.5    |
| Neutral           | 23        | 18.3    |
| Disagree          | 2         | 1.6     |
| Strongly disagree | 3         | 2.4     |
| Total             | 126       | 100.0   |