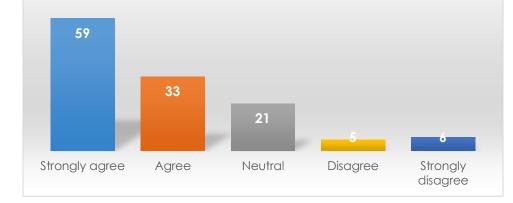

To what extent do you agree with the following statements about Student Disability Services: - Staff were professional

|                   | Frequency | Percent |
|-------------------|-----------|---------|
| Strongly agree    | 59        | 47.6    |
| Agree             | 33        | 26.6    |
| Neutral           | 21        | 16.9    |
| Disagree          | 5         | 4.0     |
| Strongly disagree | 6         | 4.8     |
| Total             | 124       | 100.0   |