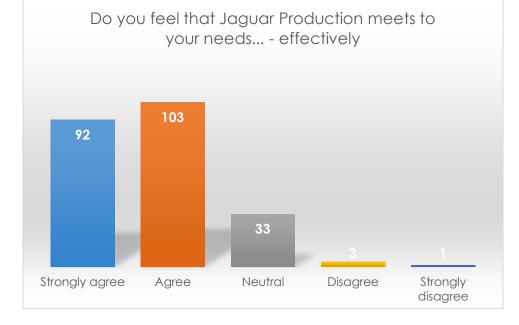

Do you feel that the Office of Community Engagement meets to your needs... – effectively

|                   | Frequency | Percent |
|-------------------|-----------|---------|
| Strongly agree    | 18        | 39.1    |
| Agree             | 19        | 41.3    |
| Neutral           | 8         | 17.4    |
| Disagree          | 0         | 0.0     |
| Strongly disagree | 1         | 2.2     |
| Total             | 46        | 100.0   |