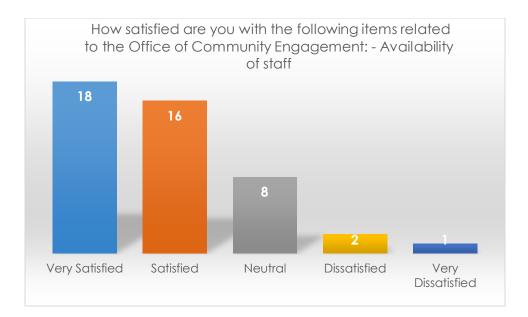

How satisfied are you with the following items related to the Office of Community Engagement: - Availability of staff

|                   | Frequency | Percent |
|-------------------|-----------|---------|
| Very Satisfied    | 18        | 40.0    |
| Satisfied         | 16        | 35.6    |
| Neutral           | 8         | 17.8    |
| Dissatisfied      | 2         | 4.4     |
| Very Dissatisfied | 1         | 2.2     |
| Total             | 45        | 100.0   |