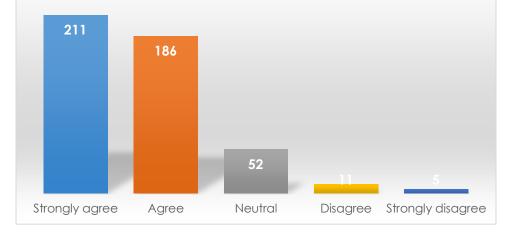

To what extent do you agree with the following statements about Student Center Services/Jag Card: -I felt welcomed

|                   | Frequency | Percent |
|-------------------|-----------|---------|
| Strongly agree    | 211       | 45.4    |
| Agree             | 186       | 40.0    |
| Neutral           | 52        | 11.2    |
| Disagree          | 11        | 2.4     |
| Strongly disagree | 5         | 1.1     |
| Total             | 465       | 100.0   |