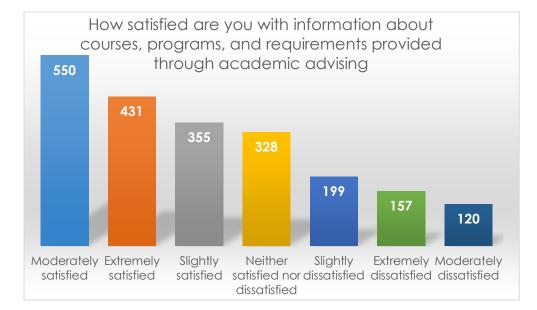

How satisfied are you with information about courses, programs, and requirements provided through academic advising

|                                       | Frequency | Percent |
|---------------------------------------|-----------|---------|
| Moderately satisfied                  | 550       | 25.7    |
| Extremely satisfied                   | 431       | 20.1    |
| Slightly satisfied                    | 355       | 16.6    |
| Neither satisfied nor<br>dissatisfied | 328       | 15.3    |
| Slightly dissatisfied                 | 199       | 9.3     |
| Extremely dissatisfied                | 157       | 7.3     |
| Moderately dissatisfied               | 120       | 5.6     |
| Total                                 | 2140      | 100.0   |