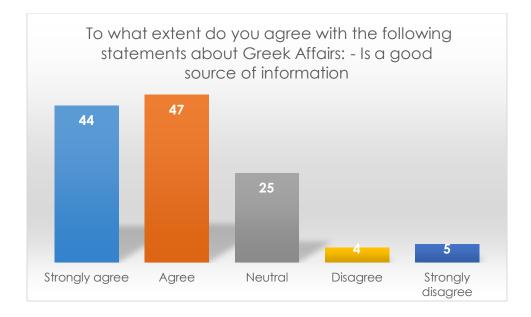

To what extent do you agree with the following statements about Greek Affairs: - Is a good source of information

|                   | Frequency | Percent |
|-------------------|-----------|---------|
| Strongly Agree    | 44        | 35.2    |
| Agree             | 47        | 37.6    |
| Neutral           | 25        | 20.0    |
| Somewhat disagree | 4         | 3.2     |
| Disagree          | 5         | 4.0     |
| Total             | 125       | 100     |