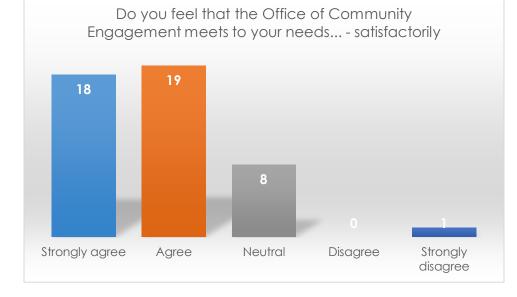

Do you feel that the Office of Community Engagement meets to your needs... – satisfactorily

|                   | Frequency | Percent |
|-------------------|-----------|---------|
| Strongly agree    | 18        | 39.1    |
| Agree             | 19        | 41.3    |
| Neutral           | 8         | 17.4    |
| Disagree          | 0         | 0.0     |
| Strongly disagree | 1         | 2.2     |
| Total             | 46        | 100.0   |