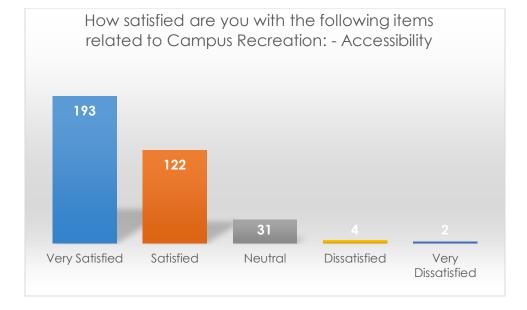

How satisfied are you with the following items related to Campus Recreation: - Accessibility

|                   | Frequency | Percent |
|-------------------|-----------|---------|
| Very Satisfied    | 193       | 54.9    |
| Satisfied         | 122       | 34.7    |
| Neutral           | 31        | 8.8     |
| Dissatisfied      | 4         | 1.1     |
| Very Dissatisfied | 2         | 0.6     |
| Total             | 352       | 100     |