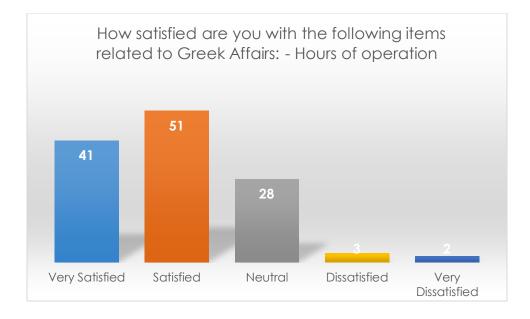

How satisfied are you with the following items related to Greek Affairs: - Hours of operation

|                   | Frequency | Percent |
|-------------------|-----------|---------|
| Very Satisfied    | 41        | 32.8    |
| Satisfied         | 51        | 40.8    |
| Neutral           | 28        | 22.4    |
| Dissatisfied      | 3         | 2.4     |
| Very Dissatisfied | 2         | 1.6     |
| Total             | 125       | 100     |