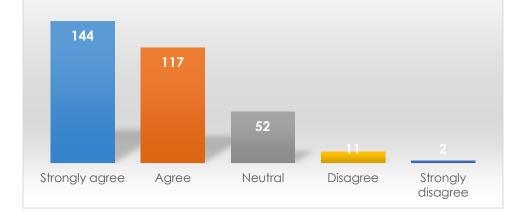

To what extent do you agree with the following statements about Student Health: - Is a good source of information

|                   | Frequency | Percent |
|-------------------|-----------|---------|
| Strongly agree    | 144       | 44.2    |
| Agree             | 117       | 35.9    |
| Neutral           | 52        | 16.0    |
| Disagree          | 11        | 3.4     |
| Strongly disagree | 2         | 0.6     |
| Total             | 326       | 100.0   |