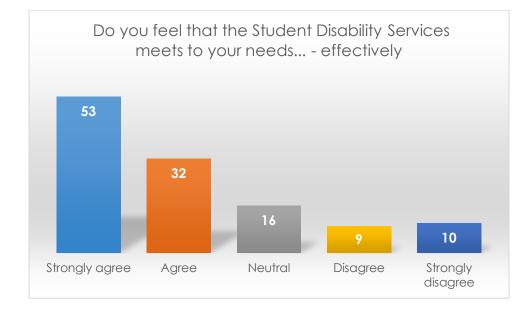

Do you feel that the Student Disability Services meets to your needs... - effectively

|                   | Frequency | Percent |
|-------------------|-----------|---------|
| Strongly agree    | 53        | 44.2    |
| Agree             | 32        | 26.7    |
| Neutral           | 16        | 13.3    |
| Disagree          | 9         | 7.5     |
| Strongly disagree | 10        | 8.3     |
| Total             | 120       | 100.0   |