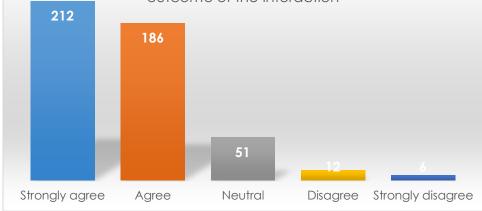

To what extent do you agree with the following statements about your experience with Student Center Services/Jag Card: - I was satisfied with the outcome of the interaction

|                   | Frequency | Percent |
|-------------------|-----------|---------|
| Strongly agree    | 212       | 45.4    |
| Agree             | 186       | 39.8    |
| Neutral           | 51        | 10.9    |
| Disagree          | 12        | 2.6     |
| Strongly disagree | 6         | 1.3     |
| Total             | 467       | 100.0   |