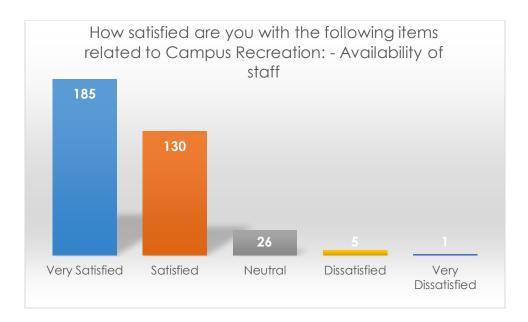

How satisfied are you with the following items related to Campus Recreation: - Availability of staff

|                   | Frequency | Percent |
|-------------------|-----------|---------|
| Very Satisfied    | 185       | 53.3    |
| Satisfied         | 130       | 37.5    |
| Neutral           | 26        | 7.5     |
| Dissatisfied      | 5         | 1.4     |
| Very Dissatisfied | 1         | 0.3     |
| Total             | 347       | 100     |