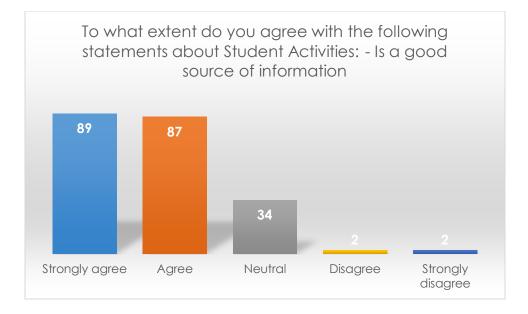

To what extent do you agree with the following statements about Student Activities: - Is a good source of information

|                   | Frequency | Percent |
|-------------------|-----------|---------|
| Strongly agree    | 89        | 41.6    |
| Agree             | 87        | 40.7    |
| Neutral           | 34        | 15.9    |
| Disagree          | 2         | 0.9     |
| Strongly disagree | 2         | 0.9     |
| Total             | 214       | 100.0   |