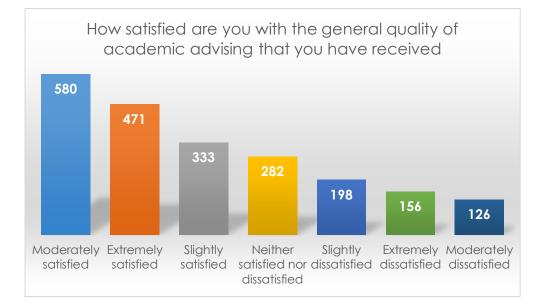

#### Academic Advising

How satisfied are you with the general quality of academic advising that you have received

|                                       | Frequency | Percent |
|---------------------------------------|-----------|---------|
| Moderately satisfied                  | 580       | 27.0    |
| Extremely satisfied                   | 471       | 21.9    |
| Slightly satisfied                    | 333       | 15.5    |
| Neither satisfied nor<br>dissatisfied | 282       | 13.1    |
| Slightly dissatisfied                 | 198       | 9.2     |
| Extremely dissatisfied                | 156       | 7.3     |
| Moderately dissatisfied               | 126       | 5.9     |
| Total                                 | 2146      | 100.0   |