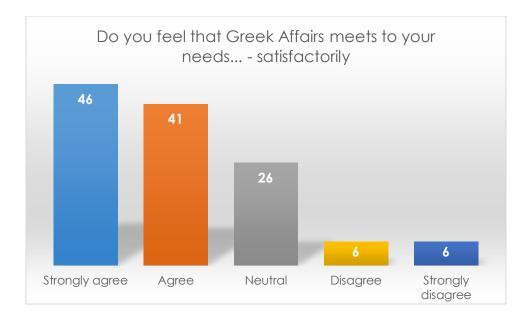

# Do you feel that Greek Affairs meets to your needs... - satisfactorily

|                   | Frequency | Percent |
|-------------------|-----------|---------|
| Strongly Agree    | 46        | 36.8    |
| Agree             | 41        | 32.8    |
| Neutral           | 26        | 20.8    |
| Somewhat disagree | 6         | 4.8     |
| Disagree          | 6         | 4.8     |
| Total             | 125       | 100     |