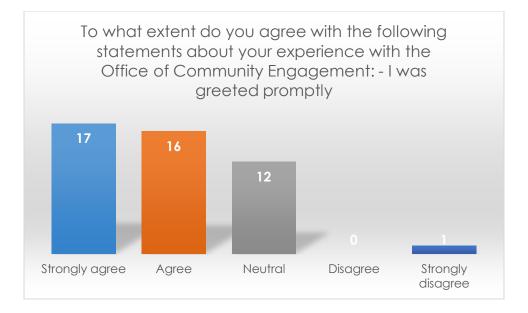

To what extent do you agree with the following statements about your experience with the Office of Community Engagement: - I felt welcomed

To what extent do you agree with the following statements about your experience with the Office of Community Engagement: - I was greeted promptly

|                   | Frequency | Percent |
|-------------------|-----------|---------|
| Strongly Agree    | 17        | 37.0    |
| Agree             | 16        | 34.8    |
| Neutral           | 12        | 26.1    |
| Somewhat disagree | 0         | 0.0     |
| Disagree          | 1         | 2.2     |
| Total             | 46        | 100.0   |