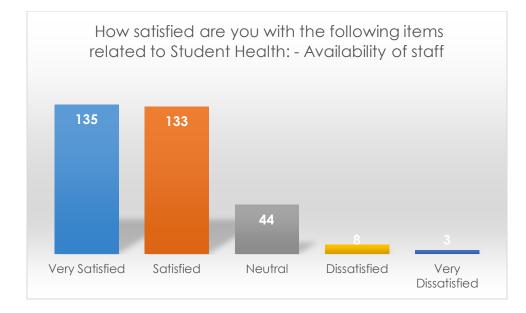

| Frequency | Percent |
|-------------------|-----------|---------|
| Very Satisfied    | 155       | 47.4    |
| Satisfied         | 132       | 40.4    |
| Neutral           | 35        | 10.7    |
| Dissatisfied      | 3         | 0.9     |
| Very Dissatisfied | 2         | 0.6     |
| Total             | 327       | 100.0   |

How satisfied are you with the following items related to Student Health: - Hours of operation

|                   | Frequency | Percent |
|-------------------|-----------|---------|
| Very Satisfied    | 120       | 37.2    |
| Satisfied         | 141       | 43.7    |
| Neutral           | 49        | 15.2    |
| Dissatisfied      | 9         | 2.8     |
| Very Dissatisfied | 4         | 1.2     |
| Total             | 323       | 100.0   |







How satisfied are you with the following items related to Student Health: - Availability of staff

|                   | Frequency | Percent |
|-------------------|-----------|---------|
| Very Satisfied    | 135       | 41.8    |
| Satisfied         | 133       | 41.2    |
| Neutral           | 44        | 13.6    |
| Dissatisfied      | 8         | 2.5     |
| Very Dissatisfied | 3         | 0.9     |
| Total             | 323       | 100.0   |

How satisfied are you with the following items related to Student Health: - Overall services provided

|                   | Frequency | Percent |
|-------------------|-----------|---------|
| Very Satisfied    | 148       | 46.1    |
| Satisfied         | 119       | 37.1    |
| Neutral           | 42        | 13.1    |
| Dissatisfied