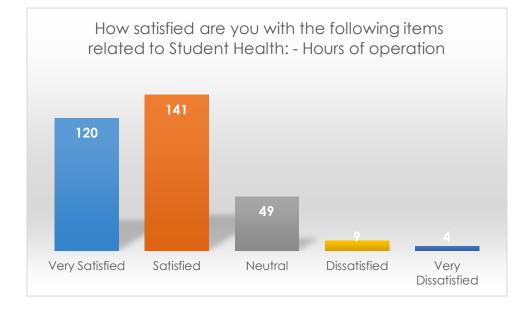

... - effectively

|                   | Frequency | Percent |
|-------------------|-----------|---------|
| Strongly agree    | 153       | 47.4    |
| Agree             | 109       | 33.7    |
| Neutral           | 42        | 13.0    |
| Disagree          | 15        | 4.6     |
| Strongly disagree | 4         | 1.2     |
| Total             | 323       | 100.0   |

Do you feel that Student Health meets to your needs... - satisfactorily

|                   | Frequency | Percent |
|-------------------|-----------|---------|
| Strongly agree    | 145       | 45.2    |
| Agree             | 111       | 34.6    |
| Neutral           | 47        | 14.6    |
| Disagree          | 14        | 4.4     |
| Strongly disagree | 4         | 1.2     |
| Total             | 321       | 100.0   |





How satisfied are you with the following items related to Student Health: - Accessibility

|                   | Frequency | Percent |
|-------------------|-----------|---------|
| Very Satisfied    | 155       | 47.4    |
| Satisfied         | 132       | 40.4    |
| Neutral           | 35        | 10.7    |
| Dissatisfied      | 3         | 0.9     |
| Very Dissatisfied | 2         | 0.6     |
| Total             | 327       | 100.0   |

How satisfied are you with the following items related to Student Health: - Hours of operation

|                   | Frequency | Percent |
|-------------------|-----------|---------|
| Very Satisfied    | 120       | 37.2    |
| Satisfied         | 141       | 43.7    |
| Neutral           | 49        | 15.2    |
| Dissatisfied      | 9         | 2.8