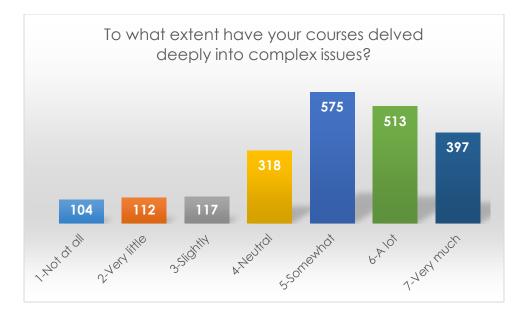

To what extent have your courses inspired you to make connections between ideas from different disciplines?

To what extent have your courses addressed

To what extent have your courses delved deeply into complex issues?

|               | Frequency | Percent |
|---------------|-----------|---------|
| 1-Not at all  | 104       | 4.9     |
| 2-Very little | 112       | 5.2     |
| 3-Slightly    | 117       | 5.5     |
| 4-Neutral     | 318       | 14.9    |
| 5-Somewhat    | 575       | 26.9    |
| 6-A lot       | 513       | 24.0    |
| 7-Very much   | 397       | 18.6    |
| Total         | 2136      | 100.0   |