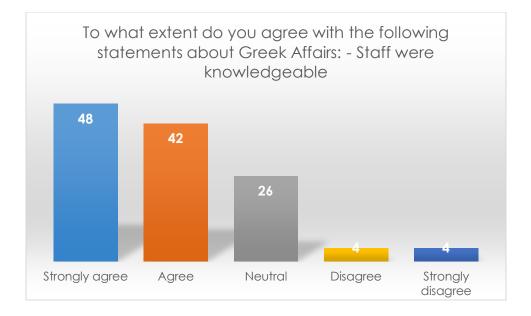

To what extent do you agree with the following statements about Greek Affairs: - Staff were knowledgeable

|                   | Frequency | Percent |
|-------------------|-----------|---------|
| Strongly Agree    | 48        | 38.7    |
| Agree             | 42        | 33.9    |
| Neutral           | 26        | 21.0    |
| Somewhat disagree | 4         | 3.2     |
| Disagree          | 4         | 3.2     |
| Total             | 124       | 100     |