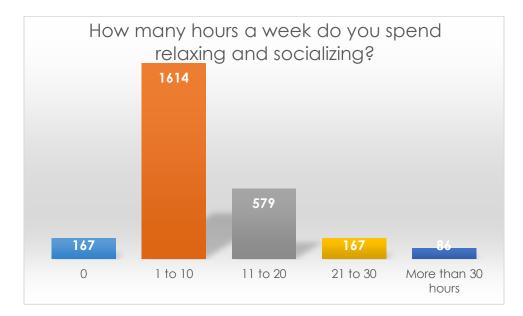

How many hours a week do you spend relaxing and socializina?

| Socializing : |                                              |  |
|---------------|----------------------------------------------|--|
| Frequency     | Percent                                      |  |
| 167           | 6.4                                          |  |
| 1614          | 61.8                                         |  |
| 579           | 22.2                                         |  |
| 167           | 6.4                                          |  |
| 86            | 3.3                                          |  |
| 2613          | 100.0                                        |  |
|               | Frequency<br>167<br>1614<br>579<br>167<br>86 |  |