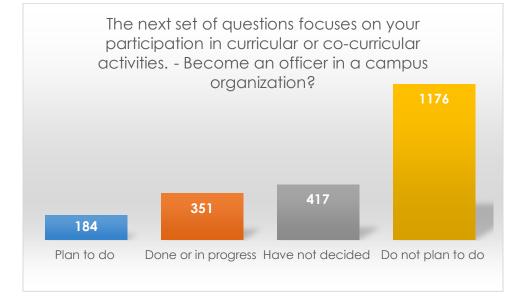

The next set of questions focuses on your participation in curricular or co-curricular activities. - Become an officer in a campus organization?

|                     | Frequency | Percent |
|---------------------|-----------|---------|
| Plan to do          | 184       | 8.6     |
| Done or in progress | 351       | 16.5    |
| Have not decided    | 417       | 19.6    |
| Do not plan to do   | 1176      | 55.3    |
| Total               | 2128      | 100.0   |