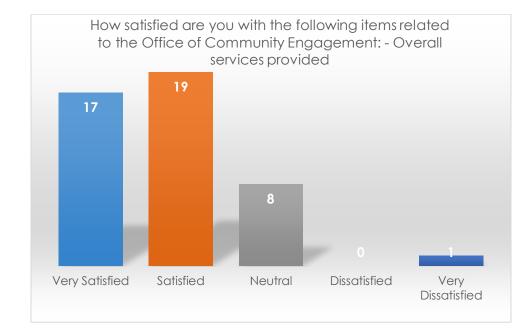

How satisfied are you with the following items related to the Office of Community Engagement: - Overall services provided

|                   | Frequency | Percent |
|-------------------|-----------|---------|
| Very Satisfied    | 17        | 37.8    |
| Satisfied         | 19        | 42.2    |
| Neutral           | 8         | 17.8    |
| Dissatisfied      | 0         | 0.0     |
| Very Dissatisfied | 1         | 2.2     |
| Total             | 45        | 100.0   |