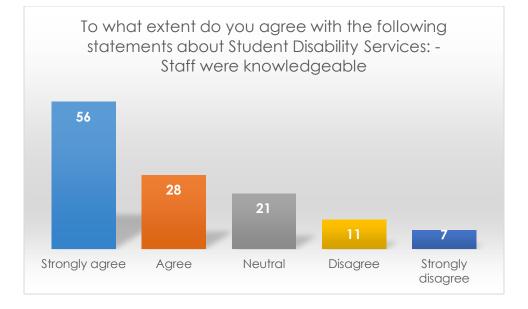

To what extent do you agree with the following statements about Student Disability Services: - Staff were professional

|                   | Frequency | Percent |
|-------------------|-----------|---------|
| Strongly agree    | 59        | 47.6    |
| Agree             | 33        | 26.6    |
| Neutral           | 21        | 16.9    |
| Disagree          | 5         | 4.0     |
| Strongly disagree | 6         | 4.8     |
| Total             | 124       | 100.0   |

To what extent do you agree with the following statements about Student Disability Services: -Cares about my experience at USA

To what extent do you agree with the following statements about Student Disability Services: - Staff were knowledgeable