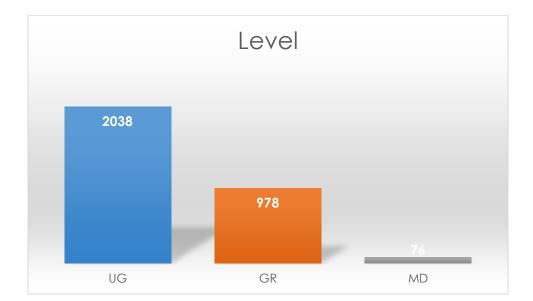

Level

|       | Frequency | Percent |
|-------|-----------|---------|
| UG    | 2038      | 65.9    |
| GR    | 978       | 31.6    |
| MD    | 76        | 2.5     |
| Total | 3092      | 100.0   |