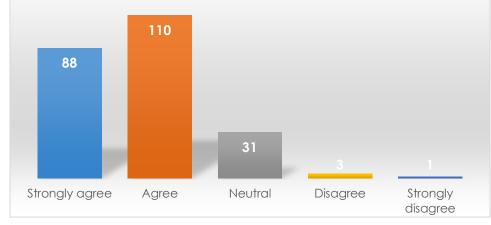

To what extent do you agree with the following statements about Student Activities: - Is a good source of information

|                   | Frequency | Percent |
|-------------------|-----------|---------|
| Strongly agree    | 89        | 41.6    |
| Agree             | 87        | 40.7    |
| Neutral           | 34        | 15.9    |
| Disagree          | 2         | 0.9     |
| Strongly disagree | 2         | 0.9     |
| Total             | 214       | 100.0   |