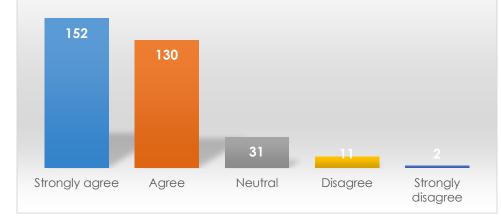

To what extent do you agree with the following statements about Student Health: - Staff were knowledgeable

|                   | Frequency | Percent |
|-------------------|-----------|---------|
| Strongly agree    | 152       | 46.6    |
| Agree             | 130       | 39.9    |
| Neutral           | 31        | 9.5     |
| Disagree          | 11        | 3.4     |
| Strongly disagree | 2         | 0.6     |
| Total             | 326       | 100.0   |