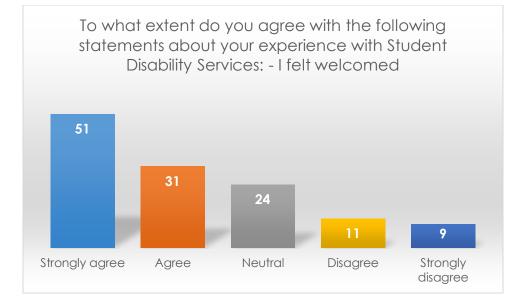

#### Student Disability Services

To what extent do you agree with the following statements about your experience with Student Disability Services: - I was greeted promptly

In the past year, about how many times have you had contact with Student Disability Services?

To what extent do you agree with the following statements about your experience with Student Disability Services: - I was greeted promptly

|                   | Frequency | Percent |
|-------------------|-----------|---------|
| Strongly agree    | 53        | 42.1    |
| Agree             | 35        | 27.8    |
| Neutral           | 18        | 14.3    |
| Disagree          | 14        | 11.1    |
| Strongly disagree | 6         | 4.8     |
| Total             | 126       | 100.0   |

To what extent do you agree with the following statements about your experience with Student Disability Services: - I was treated with respect

To what extent do you agree with the following statements about your experience with Student Disability Services: - I felt welcomed

|                   | Frequency | Percent |
|-------------------|-----------|---------|
| Strongly agree    | 51        | 40.5    |
| Agree             | 31        | 24.6    |
| Neutral           | 24        | 19.0    |
| Disagree          | 11        | 8.7     |
| Strongly disagree | 9         | 7.1     |
| Total             | 126       | 100.0   |