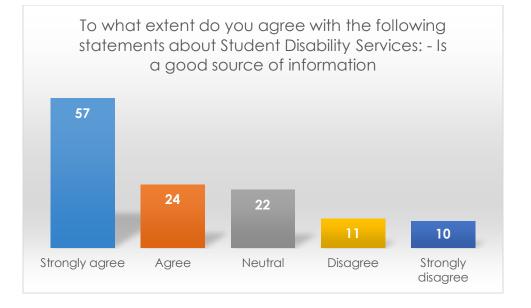

To what extent do you agree with the following statements about Student Disability Services: - Is a good source of information

|                   | Frequency | Percent |
|-------------------|-----------|---------|
| Strongly agree    | 57        | 46.0    |
| Agree             | 24        | 19.4    |
| Neutral           | 22        | 17.7    |
| Disagree          | 11        | 8.9     |
| Strongly disagree | 10        | 8.1     |
| Total             | 124       | 100.0   |