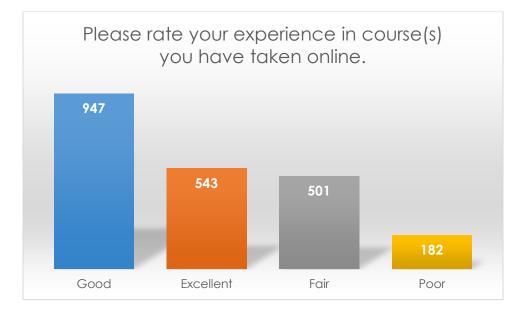

#### Online Learning

Please rate your experience in course(s) you have taken online.

|           | Frequency | Percent |
|-----------|-----------|---------|
| Good      | 947       | 43.6    |
| Excellent | 543       | 25.0    |
| Fair      | 501       | 23.1    |
| Poor      | 182       | 8.4     |
| Total     | 2173      | 100.0   |