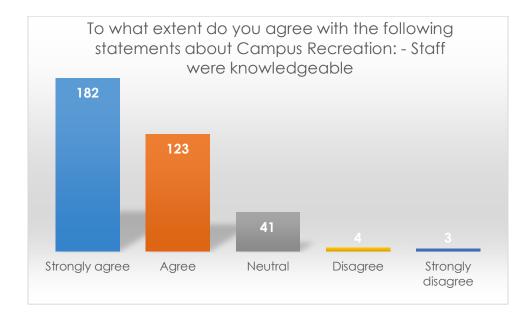

To what extent do you agree with the following statements about Campus Recreation: - Staff were knowledgeable

|                   | Frequency | Percent |
|-------------------|-----------|---------|
| Strongly agree    | 182       | 51.6    |
| Agree             | 123       | 34.8    |
| Neutral           | 41        | 11.6    |
| Disagree          | 4         | 1.1     |
| Strongly disagree | 3         | 0.8     |
| Total             | 353       | 100     |