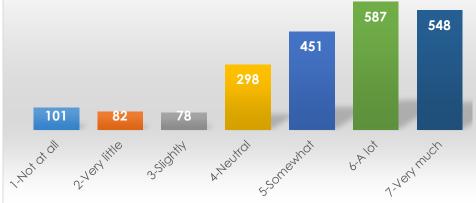

To what extent do you feel that your college experience has helped you see the value of including a variety of different kinds of people in your professional and personal life?

|               | Frequency | Percent |
|---------------|-----------|---------|
| 1-Not at all  | 101       | 4.7     |
| 2-Very little | 82        | 3.8     |
| 3-Slightly    | 78        | 3.6     |
| 4-Neutral     | 298       | 13.9    |
| 5-Somewhat    | 451       | 21.0    |
| 6-A lot       | 587       | 27.4    |
| 7-Very much   | 548       | 25.2    |
| Total         | 2145      | 100.0   |