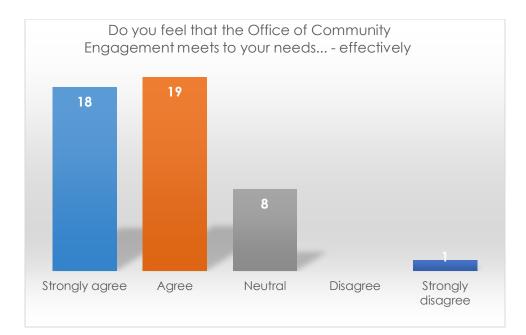

Do you feel that the Office of Community Engagement meets to your needs... – effectively

|                   | Frequency | Percent |
|-------------------|-----------|---------|
| Strongly agree    | 18        | 39.1    |
| Agree             | 19        | 41.3    |
| Neutral           | 8         | 17.4    |
| Disagree          | 0         | 0.0     |
| Strongly disagree | 1         | 2.2     |
| Total             | 46        | 100.0   |