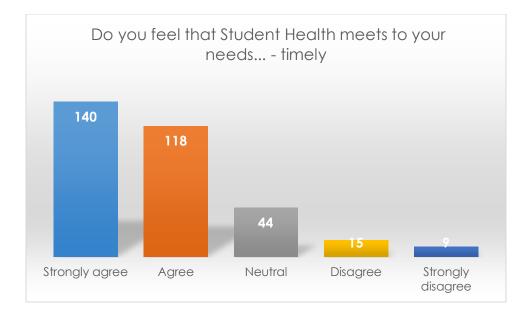

Do you feel that Student Health meets to your needs... - timely

|                   | Frequency | Percent |
|-------------------|-----------|---------|
| Strongly agree    | 140       | 42.9    |
| Agree             | 118       | 36.2    |
| Neutral           | 44        | 13.5    |
| Disagree          | 15        | 4.6     |
| Strongly disagree | 9         | 2.8     |
| Total             | 326       | 100.0   |