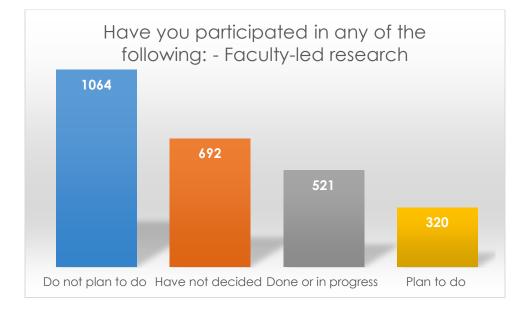

#### Student Activity

| Have you participated in: Faculty-led research? |           |         |
|-------------------------------------------------|-----------|---------|
|                                                 | Frequency | Percent |
| Do not plan to do                               | 1064      | 41.0    |
| Have not decided                                | 692       | 26.6    |
| Done or in progress                             | 521       | 20.1    |
| Plan to do                                      | 320       | 12.3    |
| Total                                           | 2597      | 100.0   |