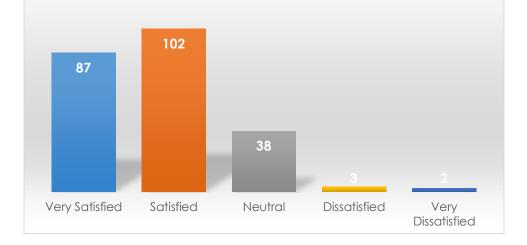

ly agree    | 92        | 39.5    |
| Agree             | 105       | 45.1    |
| Neutral           | 34        | 14.6    |
| Disagree          | 1         | 0.4     |
| Strongly disagree | 1         | 0.4     |
| Total             | 233       | 100.0   |

How satisfied are you with the following items related to Jaguar Productions: - Accessibility

|                   | Frequency | Percent |
|-------------------|-----------|---------|
| Very Satisfied    | 87        | 37.5    |
| Satisfied         | 102       | 44.0    |
| Neutral           | 38        | 16.4    |
| Dissatisfied      | 3         | 1.3     |
| Very Dissatisfied | 2         | 0.9     |
| Total             | 232       | 100.0   |

How satisfied are you with the following items related to Jaguar Productions: - Accessibility





How satisfied are you with the following items related to Jaguar Productions: - Hours of operation

|                   | Frequency | Percent |
|-------------------|-----------|---------|
| Very Satisfied    | 73        | 31.5    |
| Satisfied         | 102       | 44.0    |
| Neutral           | 47        | 20.3    |
| Dissatisfied      | 8         | 3.4     |
| Very Dissatisfied | 2         | 0.9     |
| Total             | 232       | 100.0   |

How satisfied are you with the following items related to Jaguar Productions: - Availability of staff

|                   | Frequency | Percent |
|-------------------|-----------|---------|
| Very Satisfied    | 86        | 37.2    |
| Satisfied         | 97        | 42.0    |
| Neutral           | 44        | 19.0    |
| Dissatisfied