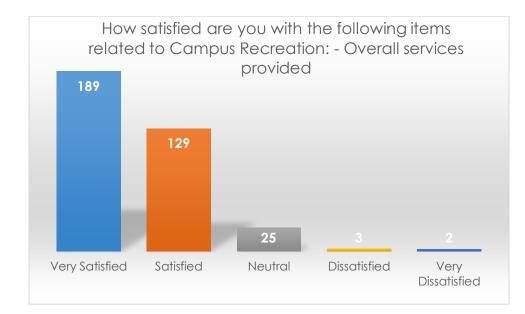

How satisfied are you with the following items related to Campus Recreation: - Overall services provided

|                   | Frequency | Percent |
|-------------------|-----------|---------|
| Very Satisfied    | 189       | 54.3    |
| Satisfied         | 129       | 37.1    |
| Neutral           | 25        | 7.2     |
| Dissatisfied      | 3         | 0.9     |
| Very Dissatisfied | 2         | 0.6     |
| Total             | 348       | 100     |