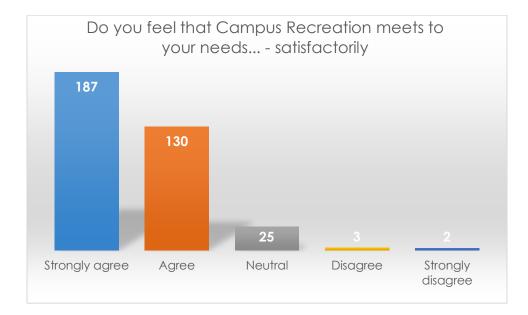

Do you feel that Campus Recreation meets to your needs... - satisfactorily

|                   | Frequency | Percent |
|-------------------|-----------|---------|
| Strongly agree    | 187       | 53.9    |
| Agree             | 130       | 37.5    |
| Neutral           | 25        | 7.2     |
| Disagree          | 3         | 0.9     |
| Strongly disagree | 2         | 0.6     |
| Total             | 347       | 100     |