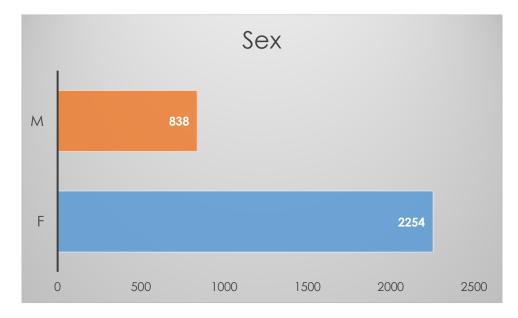

| Sex   |           |         |
|-------|-----------|---------|
|       | Frequency | Percent |
| F     | 2254      | 72.9    |
| Μ     | 838       | 27.1    |
| Total | 3092      | 100.0   |