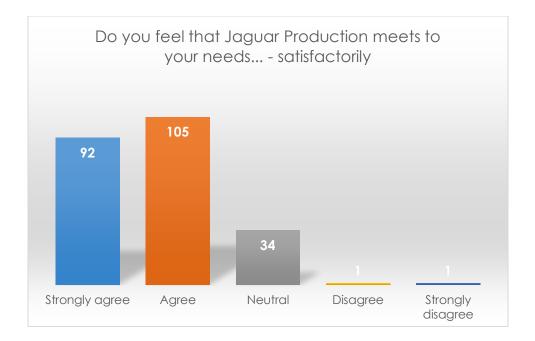

Do you feel that the Office of Community Engagement meets to your needs... – satisfactorily

|                   | Frequency | Percent |
|-------------------|-----------|---------|
| Strongly agree    | 18        | 39.1    |
| Agree             | 19        | 41.3    |
| Neutral           | 8         | 17.4    |
| Disagree          | 0         | 0.0     |
| Strongly disagree | 1         | 2.2     |
| Total             | 46        | 100.0   |