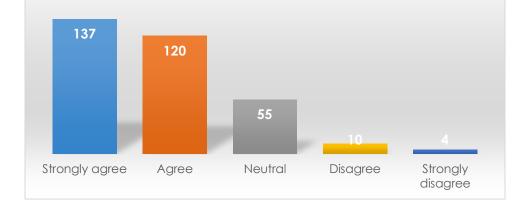

To what extent do you agree with the following statements about your experience with Student Health: - I felt welcomed

To what extent do you agree with the following statements about your experience with Student Health: - I was greeted promptly

To what extent do you agree with the following statements about your experience with Student Health: - I felt welcomed

|                   | Frequency | Percent |
|-------------------|-----------|---------|
| Strongly agree    | 137       | 42.0    |
| Agree             | 120       | 36.8    |
| Neutral           | 55        | 16.9    |
| Disagree          | 10        | 3.1     |
| Strongly disagree | 4         | 1.2     |
| Total             | 326       | 100.0   |