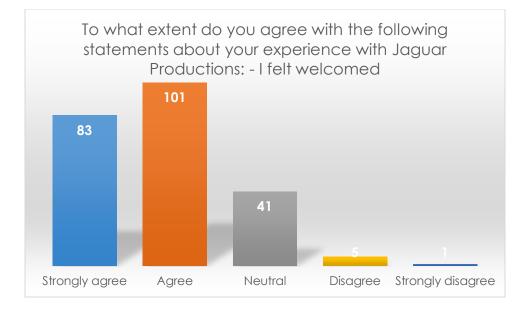

| 21        | 8.9     |
| 11 – 15      | 5         | 2.1     |
| 16 – 20      | 5         | 2.1     |
| More than 20 | 6         | 2.5     |
| Total        | 237       | 100.0   |

To what extent do you agree with the following statements about your experience with Jaguar Productions: - I was greeted promptly

|                   | Frequency | Percent |
|-------------------|-----------|---------|
| Strongly agree    | 79        | 34.1    |
| Agree             | 105       | 45.3    |
| Neutral           | 38        | 16.4    |
| Disagree          | 8         | 3.4     |
| Strongly disagree | 2         | 0.9     |
| Total             | 232       | 100.0   |

To what extent do you agree with the following statements about your experience with Jaguar Productions: - I was greeted promptly





To what extent do you agree with the following statements about your experience with Jaguar Productions: - I was treated with respect



To what extent do you agree with the following statements about your experience with Jaguar Productions: - I felt welcomed

|                   | Frequency | Percent |
|-------------------|-----------|---------|
| Strongly agree    | 83        | 35.9    |
| Agree             | 101       | 43.7    |
| Neutral           | 41        | 17.7    |
| Disagree          | 5         | 2.2     |
| Strongly disagree | 1         | 0.4     |
| Total             | 231       | 100.0   |

To what extent do you agree with the following statements about your experience with Jaguar Productions: - I was treated with respect

|                   | Frequency | Percent |
|----