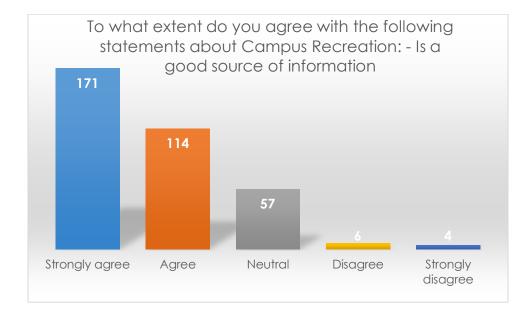

To what extent do you agree with the following statements about Campus Recreation: - Is a good source of information

|                   | Frequency | Percent |
|-------------------|-----------|---------|
| Strongly agree    | 171       | 48.6    |
| Agree             | 114       | 32.4    |
| Neutral           | 57        | 16.2    |
| Disagree          | 6         | 1.7     |
| Strongly disagree | 4         | 1.1     |
| Total             | 352       | 100     |