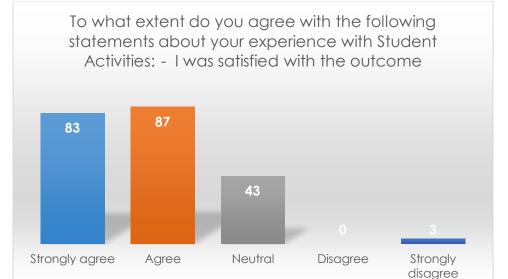

To what extent do you agree with the following statements about your experience with Student Activities: - I was satisfied with the outcome

|                   | Frequency | Percent |
|-------------------|-----------|---------|
| Strongly agree    | 83        | 38.4    |
| Agree             | 87        | 40.3    |
| Neutral           | 43        | 19.9    |
| Disagree          | 0         | 0.0     |
| Strongly disagree | 3         | 1.4     |
| Total             | 216       | 100.0   |