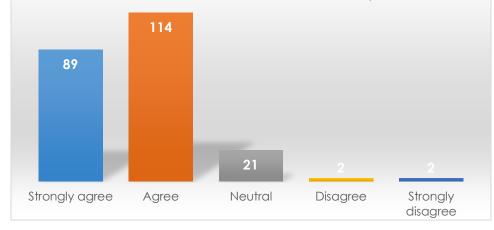

To what extent do you agree with the following statements about Student Activities: - Staff were professional

|                   | Frequency | Percent |
|-------------------|-----------|---------|
| Strongly agree    | 94        | 43.3    |
| Agree             | 89        | 41.0    |
| Neutral           | 32        | 14.7    |
| Disagree          | 1         | 0.5     |
| Strongly disagree | 1         | 0.5     |
| Total             | 217       | 100.0   |