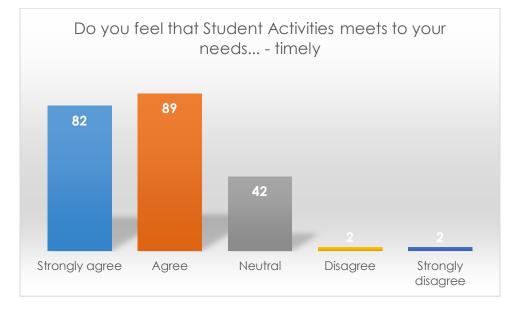

Do you feel that Student Activities meets to your needs... – timely

|                   | Frequency | Percent |
|-------------------|-----------|---------|
| Strongly agree    | 82        | 37.8    |
| Agree             | 89        | 41.0    |
| Neutral           | 42        | 19.4    |
| Disagree          | 2         | 0.9     |
| Strongly disagree | 2         | 0.9     |
| Total             | 217       | 100.0   |