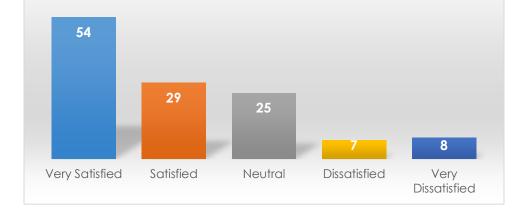

How satisfied are you with the following items related to Student Disability Services: -Availability of staff

How satisfied are you with the following items related to Student Disability Services: - Hours of operation