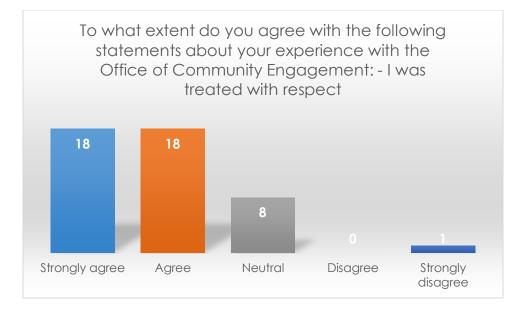

To what extent do you agree with the following statements about your experience with the Office of Community Engagement: - I was satisfied with the outcome of the interaction

To what extent do you agree with the following statements about your experience with the Office of Community Engagement: - I was treated with respect

|                   | Frequency | Percent |
|-------------------|-----------|---------|
| Strongly agree    | 18        | 40.0    |
| Agree             | 18        | 40.0    |
| Neutral           | 8         | 17.8    |
| Disagree          | 0         | 0.0     |
| Strongly disagree | 1         | 2.2     |
| Total             | 45        | 100.0   |