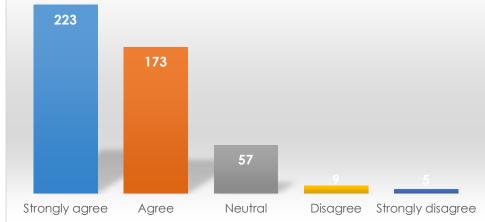

To what extent do you agree with the following statements about Student Center Services/Jag Card: - Staff were knowledgeable

|                   | Frequency | Percent |
|-------------------|-----------|---------|
| Strongly agree    | 223       | 47.8    |
| Agree             | 173       | 37.0    |
| Neutral           | 57        | 12.2    |
| Disagree          | 9         | 1.9     |
| Strongly disagree | 5         | 1.1     |
| Total             | 467       | 100.0   |