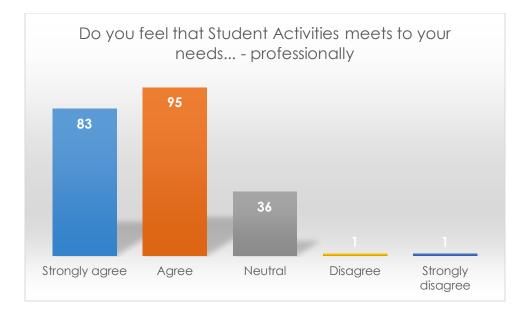

Do you feel that Student Activities meets to your needs... - professionally

|                   | Frequency | Percent |
|-------------------|-----------|---------|
| Strongly agree    | 83        | 38.4    |
| Agree             | 95        | 44.0    |
| Neutral           | 36        | 16.7    |
| Disagree          | 1         | 0.5     |
| Strongly disagree | 1         | 0.5     |
| Total             | 216       | 100.0   |