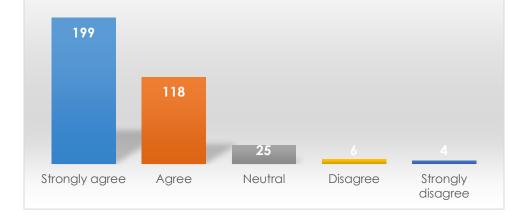

To what extent do you agree with the following statements about your experience with Campus Recreation: - I felt welcomed

|                   | Frequency | Percent |
|-------------------|-----------|---------|
| Strongly agree    | 199       | 56.5    |
| Agree             | 118       | 33.5    |
| Neutral           | 25        | 7.1     |
| Disagree          | 6         | 1.7     |
| Strongly disagree | 4         | 1.1     |
| Total             | 352       | 100.0   |