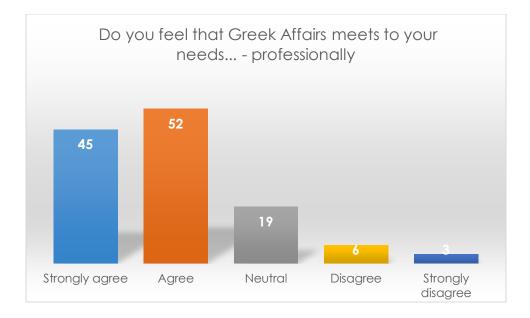

Do you feel that Greek Affairs meets to your needs... - professionally

|                   | Frequency | Percent |
|-------------------|-----------|---------|
| Strongly Agree    | 45        | 36.0    |
| Agree             | 52        | 41.6    |
| Neutral           | 19        | 15.2    |
| Somewhat disagree | 6         | 4.8     |
| Disagree          | 3         | 2.4     |
| Total             | 125       | 100     |