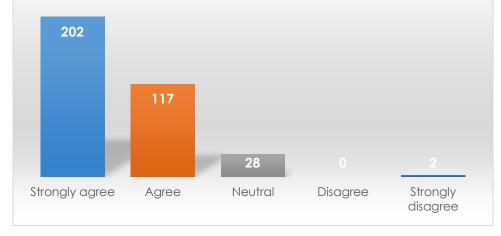

To what extent do you agree with the following statements about your experience with Campus Recreation: - I was satisfied with the outcome of the interaction

|                   | Frequency | Percent |
|-------------------|-----------|---------|
| Strongly agree    | 202       | 57.9    |
| Agree             | 117       | 33.5    |
| Neutral           | 28        | 8.0     |
| Disagree          | 0         | 0.0     |
| Strongly disagree | 2         | 0.6     |
| Total             | 349       | 100.0   |