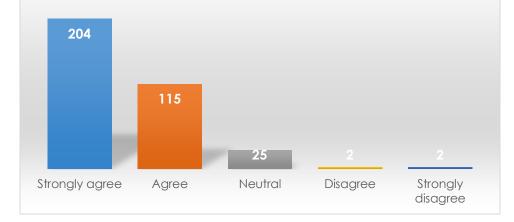

To what extent do you agree with the following statements about your experience with Campus Recreation: - I was treated with respect

To what extent do you agree with the following statements about your experience with Campus Recreation: - I was satisfied with the outcome of the interaction

To what extent do you agree with the following statements about your experience with Campus Recreation: - I was treated with respect

|                   | Frequency | Percent |
|-------------------|-----------|---------|
| Strongly agree    | 204       | 58.6    |
| Agree             | 115       | 33.0    |
| Neutral           | 25        | 7.2     |
| Disagree          | 2         | 0.6     |
| Strongly disagree | 2         | 0.6     |
| Total             | 348       | 100.0   |