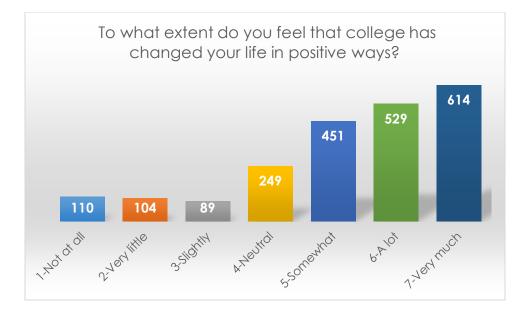

To what extent do you feel that your college experience has helped you see the value of including a variety of different kinds of people in your professional and personal life?

To what extent do you feel that college has changed your life in positive ways?

|               | Frequency | Percent |
|---------------|-----------|---------|
| 1-Not at all  | 110       | 5.1     |
| 2-Very little | 104       | 4.8     |
| 3-Slightly    | 89        | 4.1     |
| 4-Neutral     | 249       | 11.6    |
| 5-Somewhat    | 451       | 21.0    |
| 6-A lot       | 529       | 24.7    |
| 7-Very much   | 614       | 28.6    |
| Total         | 2146      | 100.0   |