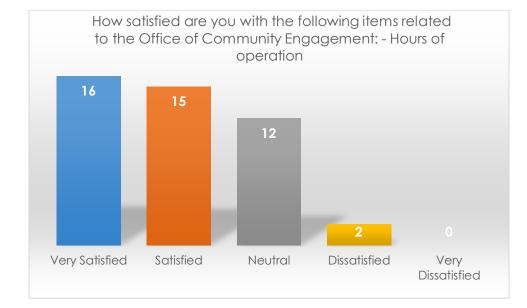

How satisfied are you with the following items related to the Office of Community Engagement: - Hours of operation

|                   | Frequency | Percent |
|-------------------|-----------|---------|
| Very Satisfied    | 16        | 35.6    |
| Satisfied         | 15        | 33.3    |
| Neutral           | 12        | 26.7    |
| Dissatisfied      | 2         | 4.4     |
| Very Dissatisfied | 0         | 0.0     |
| Total             | 45        | 100.0   |