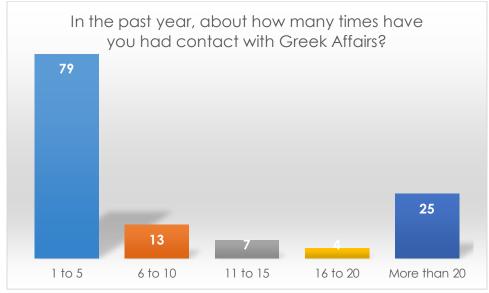

### In the past year, about how many times have you had contact with Greek Affairs?

|                    | Frequency | Percent |
|--------------------|-----------|---------|
| 0                  | 79        | 61.7    |
| 1 to 10            | 13        | 10.2    |
| 11 to 20           | 7         | 5.5     |
| 21 to 30           | 4         | 3.1     |
| More than 30 hours | 25        | 19.5    |
| Total              | 128       | 100.0   |