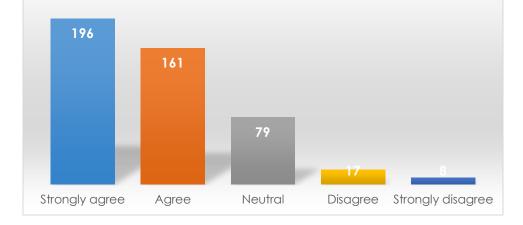

To what extent do you agree with the following statements about Student Center Services/Jag Card: - Cares about my experience at USA

To what extent do you agree with the following statements about Student Center Services/Jag Card: - Is a good source of information

To what extent do you agree with the following statements about Student Center Services/Jag Card: - Cares about my experience at USA

|                   | Frequency | Percent |
|-------------------|-----------|---------|
| Strongly agree    | 196       | 42.5    |
| Agree             | 161       | 34.9    |
| Neutral           | 79        | 17.1    |
| Disagree          | 17        | 3.7     |
| Strongly disagree | 8         | 1.7     |
| Total             | 461       | 100.0   |