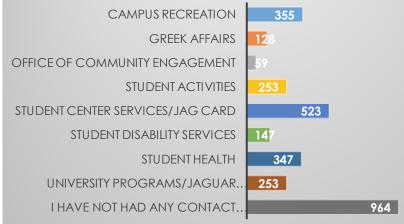

#### **Campus Recreation**

Have you interacted with any of the following during the past year?

|                                               | Frequency | Percent |
|-----------------------------------------------|-----------|---------|
| Campus Recreation                             | 355       | 11.7    |
| Greek Affairs                                 | 128       | 4.2     |
| Office of Community Engagement                | 59        | 1.9     |
| Student Activities                            | 253       | 8.4     |
| Student Center Services/Jag Card              | 523       | 17.3    |
| Student Disability Services                   | 147       | 4.9     |
| Student Health                                | 347       | 11.5    |
| University Programs/Jaguar<br>Productions     | 253       | 8.4     |
| I have not had any contact with these offices | 964       | 31.8    |
| Total                                         | 3029      | 100     |