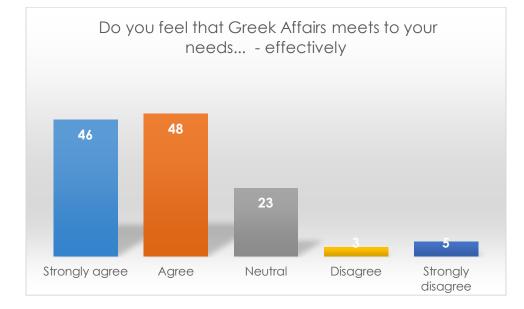

Do you feel that Greek Affairs meets to your needs... - effectively

|                   | Frequency | Percent |
|-------------------|-----------|---------|
| Strongly Agree    | 46        | 36.8    |
| Agree             | 48        | 38.4    |
| Neutral           | 23        | 18.4    |
| Somewhat disagree | 3         | 2.4     |
| Disagree          | 5         | 4.0     |
| Total             | 125       | 100     |