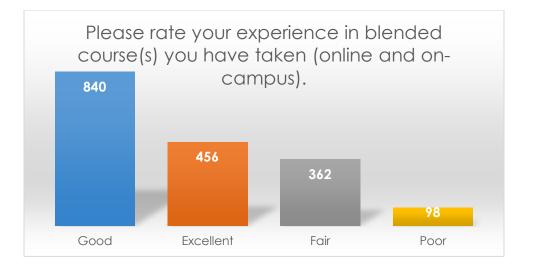

Please rate your experience in blended course(s) you have taken (online and on-campus).

|           | Frequency | Percent |
|-----------|-----------|---------|
| Good      | 840       | 47.8    |
| Excellent | 456       | 26.0    |
| Fair      | 362       | 20.6    |
| Poor      | 98        | 5.6     |
| Total     | 1756      | 100.0   |