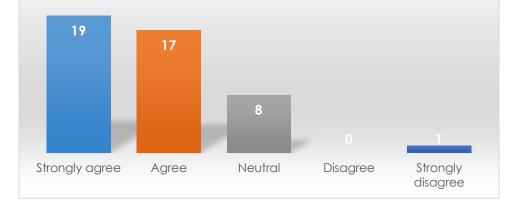

To what extent do you agree with the following statements about your experience with the Office of Community Engagement: - I felt welcomed

To what extent do you agree with the following statements about your experience with the Office of Community Engagement: - I was greeted promptly

|                   | Frequency | Percent |
|-------------------|-----------|---------|
| Strongly Agree    | 17        | 37.0    |
| Agree             | 16        | 34.8    |
| Neutral           | 12        | 26.1    |
| Somewhat disagree | 0         | 0.0     |
| Disagree          | 1         | 2.2     |
| Total             | 46        | 100.0   |