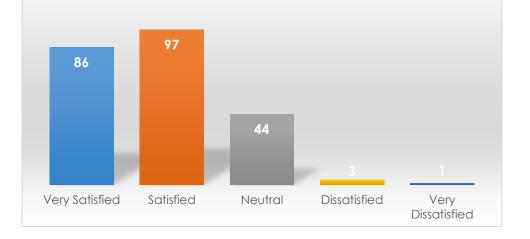

How satisfied are you with the following items related to Campus Recreation: - Overall services provided

|                   | Frequency | Percent |
|-------------------|-----------|---------|
| Very Satisfied    | 189       | 54.3    |
| Satisfied         | 129       | 37.1    |
| Neutral           | 25        | 7.2     |
| Dissatisfied      | 3         | 0.9     |
| Very Dissatisfied | 2         | 0.6     |
| Total             | 348       | 100     |