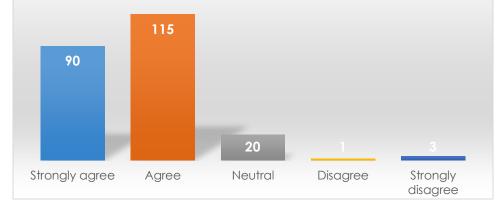

|                   | Frequency | Percent |
|-------------------|-----------|---------|
| Strongly agree    | 88        | 40.9    |
| Agree             | 89        | 41.4    |
| Neutral           | 33        | 15.3    |
| Disagree          | 3         | 1.4     |
| Strongly disagree | 2         | 0.9     |
| Total             | 215       | 100.0   |

To what extent do you agree with the following statements about Student Activities: - Cares about my experience at USA

To what extent do you agree with the following statements about Student Activities: - Staff were knowledgeable