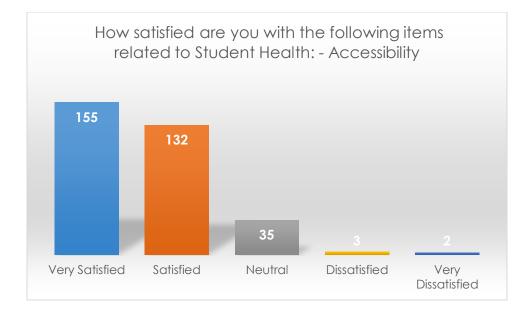

How satisfied are you with the following items related to Student Disability Services: - Accessibility

|                   | Frequency | Percent |
|-------------------|-----------|---------|
| Very Satisfied    | 55        | 44.7    |
| Satisfied         | 34        | 27.6    |
| Neutral           | 21        | 17.1    |
| Dissatisfied      | 5         | 4.1     |
| Very Dissatisfied | 8         | 6.5     |
| Total             | 123       | 100.0   |