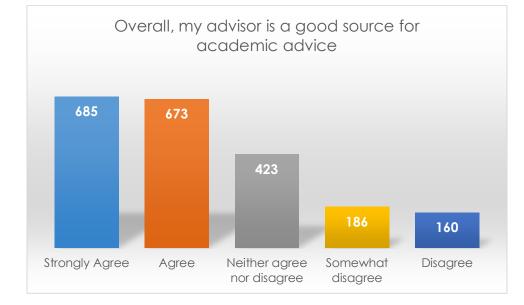

Overall, my advisor is a good source for academic advice

|                            | Frequency | Percent |
|----------------------------|-----------|---------|
| Strongly Agree             | 685       | 32.2    |
| Agree                      | 673       | 31.6    |
| Neither agree nor disagree | 423       | 19.9    |
| Somewhat disagree          | 186       | 8.7     |
| Disagree                   | 160       | 7.5     |
| Total                      | 2127      | 100.0   |