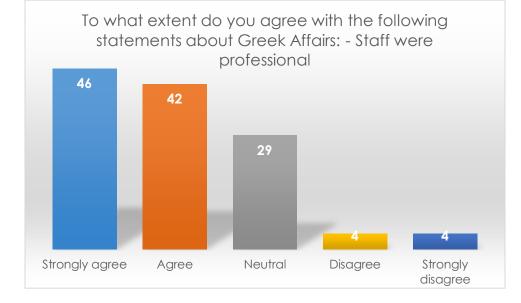

To what extent do you agree with the following statements about Greek Affairs: - Staff were professional

|                   | Frequency | Percent |
|-------------------|-----------|---------|
| Strongly Agree    | 46        | 36.8    |
| Agree             | 42        | 33.6    |
| Neutral           | 29        | 23.2    |
| Somewhat disagree | 4         | 3.2     |
| Disagree          | 4         | 3.2     |
| Total             | 125       | 100     |