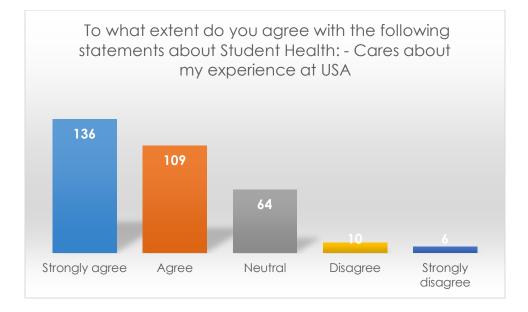

To what extent do you agree with the following statements about Student Health: - Is a good source of information

To what extent do you agree with the following statements about Student Health: - Cares about my experience at USA

|                   | Frequency | Percent |
|-------------------|-----------|---------|
| Strongly agree    | 136       | 41.8    |
| Agree             | 109       | 33.5    |
| Neutral           | 64        | 19.7    |
| Disagree          | 10        | 3.1     |
| Strongly disagree | 6         | 1.8     |
| Total             | 325       | 100.0   |