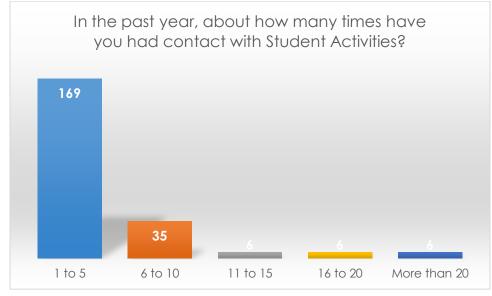

### **Student Activities**

In the past year, about how many times have you had contact with Student Activities?

|              | Frequency | Percent |
|--------------|-----------|---------|
| 1 to 5       | 169       | 76.1    |
| 6 to 10      | 35        | 15.8    |
| 11 to 15     | 6         | 2.7     |
| 16 to 20     | 6         | 2.7     |
| More than 20 | 6         | 2.7     |
| Total        | 222       | 100.0   |