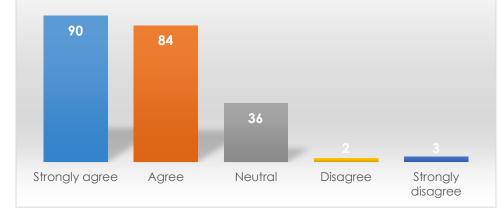

To what extent do you agree with the following statements about your experience with Student Center Services/Jag Card: - I was greeted promptly

To what extent do you agree with the following statements about your experience with Student Center Services/Jag Card: - I felt welcomed

To what extent do you agree with the following statements about Student Center Services/Jag Card: -I felt welcomed

|                   | Frequency | Percent |
|-------------------|-----------|---------|
| Strongly agree    | 211       | 45.4    |
| Agree             | 186       | 40.0    |
| Neutral           | 52        | 11.2    |
| Disagree          | 11        | 2.4     |
| Strongly disagree | 5         | 1.1     |
| Total             | 465       | 100.0   |