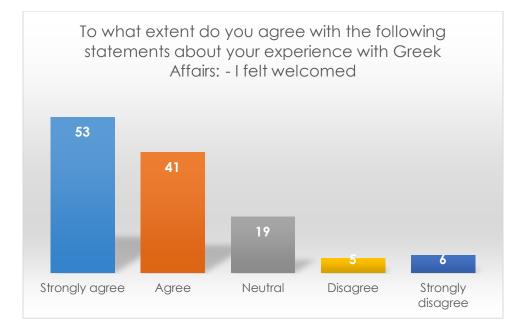

To what extent do you agree with the following statements about your experience with Greek Affairs: - I was treated with respect

To what extent do you agree with the following statements about your experience with Greek Affairs: - I felt welcomed

|                   | Frequency | Percent |
|-------------------|-----------|---------|
| Strongly agree    | 53        | 42.7    |
| Agree             | 41        | 33.1    |
| Neutral           | 19        | 15.3    |
| Disagree          | 5         | 4.0     |
| Strongly disagree | 6         | 4.8     |
| Total             | 124       | 100.0   |