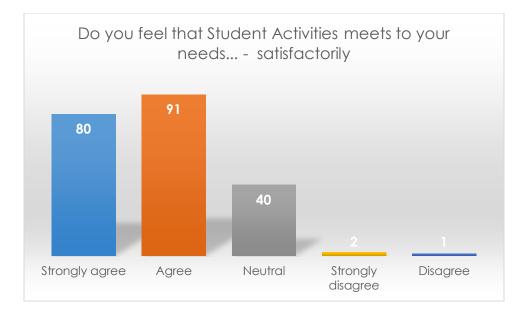

Do you feel that Student Activities meets to your needs... - satisfactorily

|                   | Frequency | Percent |
|-------------------|-----------|---------|
| Strongly agree    | 80        | 37.4    |
| Agree             | 91        | 42.5    |
| Neutral           | 40        | 18.7    |
| Disagree          | 1         | 0.5     |
| Strongly disagree | 2         | 0.9     |
| Total             | 214       | 100.0   |