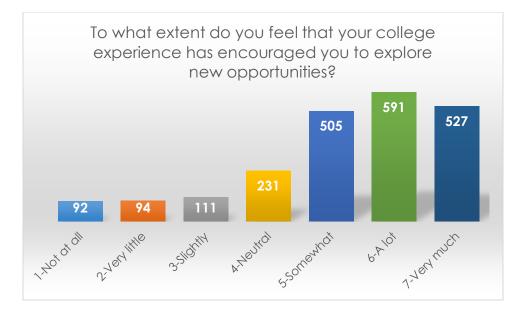

To what extent do you feel that your college experience has made you more comfortable and tolerant when interacting with people of different backgrounds than yourself?

To what extent do you feel that your college experience has encouraged you to explore new opportunities?

|               | Frequency | Percent |
|---------------|-----------|---------|
| 1-Not at all  | 92        | 4.3     |
| 2-Very little | 94        | 4.4     |
| 3-Slightly    | 111       | 5.2     |
| 4-Neutral     | 231       | 10.7    |
| 5-Somewhat    | 505       | 23.5    |
| 6-A lot       | 591       | 27.5    |
| 7-Very much   | 527       | 24.5    |
| Total         | 2151      | 100.0   |