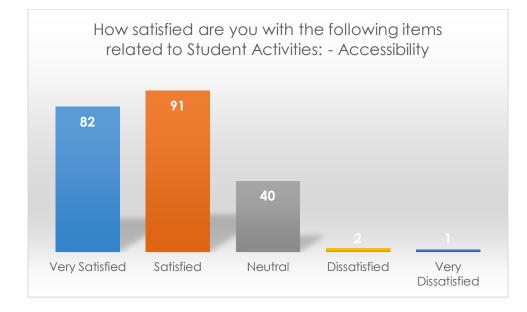

How satisfied are you with the following items related to Student Activities: - Accessibility

|                   | Frequency | Percent |
|-------------------|-----------|---------|
| Very Satisfied    | 82        | 38.0    |
| Satisfied         | 91        | 42.1    |
| Neutral           | 40        | 18.5    |
| Dissatisfied      | 2         | 0.9     |
| Very Dissatisfied | 1         | 0.5     |
| Total             | 216       | 100.0   |