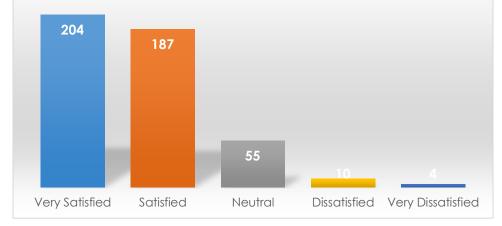

How satisfied are you with the following items related to Student Center Services/Jag Card: - Overall services provided

How satisfied are you with the following items related to Student Center Services/Jag Card: - Availability of staff

How satisfied are you with the following items related to Student Center Services/Jag Card: - Overall services provided

|                   | Frequency | Percent |
|-------------------|-----------|---------|
| Strongly agree    | 204       | 44.3    |
| Agree             | 187       | 40.7    |
| Neutral           | 55        | 12.0    |
| Disagree          | 10        | 2.2     |
| Strongly disagree | 4         | 0.9     |
| Total             | 204       | 44.3    |