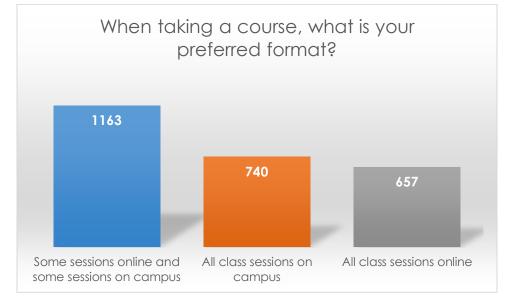

| When taking a course, what is your preferred format? |           |         |
|------------------------------------------------------|-----------|---------|
|                                                      | Frequency | Percent |
| Some sessions online and some sessions on campus     | 1163      | 45.4    |
| All class sessions on campus                         | 740       | 28.9    |
| All class sessions online                            | 657       | 25.7    |
| Total                                                | 2560      | 100.0   |