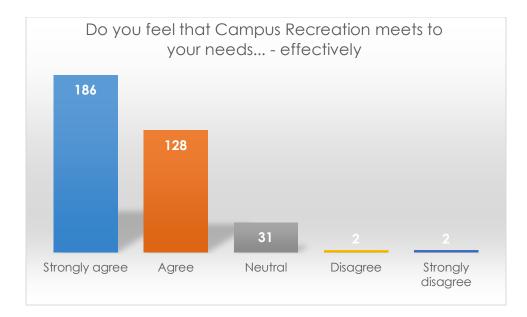

Do you feel that Campus Recreation meets to your needs... - effectively

|                   | Frequency | Percent |
|-------------------|-----------|---------|
| Strongly agree    | 186       | 53.3    |
| Agree             | 128       | 36.7    |
| Neutral           | 31        | 8.9     |
| Disagree          | 2         | 0.6     |
| Strongly disagree | 2         | 0.6     |
| Total             | 349       | 100     |