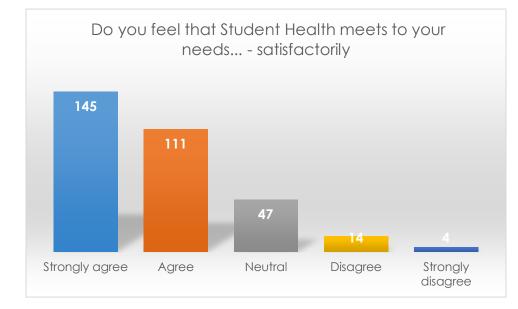

Do you feel that Student Health meets to your needs... - satisfactorily

|                   | Frequency | Percent |
|-------------------|-----------|---------|
| Strongly agree    | 145       | 45.2    |
| Agree             | 111       | 34.6    |
| Neutral           | 47        | 14.6    |
| Disagree          | 14        | 4.4     |
| Strongly disagree | 4         | 1.2     |
| Total             | 321       | 100.0   |