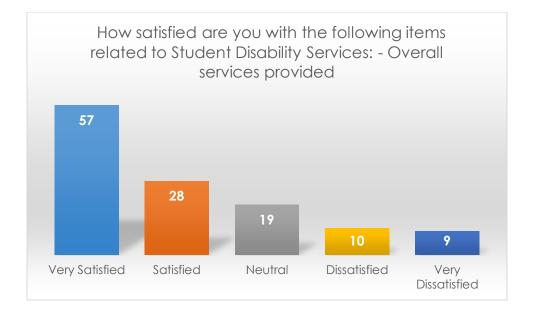

How satisfied are you with the following items related to Student Disability Services: - Overall services provided

|                   | Frequency | Percent |
|-------------------|-----------|---------|
| Very Satisfied    | 57        | 46.3    |
| Satisfied         | 28        | 22.8    |
| Neutral           | 19        | 15.4    |
| Dissatisfied      | 10        | 8.1     |
| Very Dissatisfied | 9         | 7.3     |
| Total             | 123       | 100.0   |