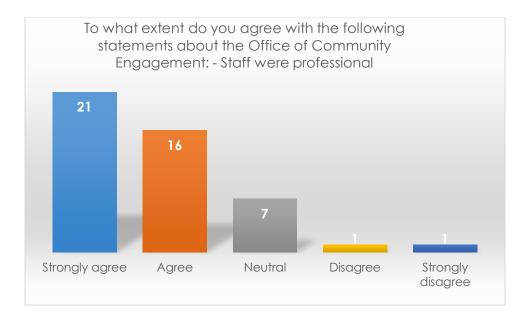

To what extent do you agree with the following statements about the Office of Community Engagement: - Staff were professional

|                   | Frequency | Percent |
|-------------------|-----------|---------|
| Strongly agree    | 21        | 45.7    |
| Agree             | 16        | 34.8    |
| Neutral           | 7         | 15.2    |
| Disagree          | 1         | 2.2     |
| Strongly disagree | 1         | 2.2     |
| Total             | 46        | 100.0   |