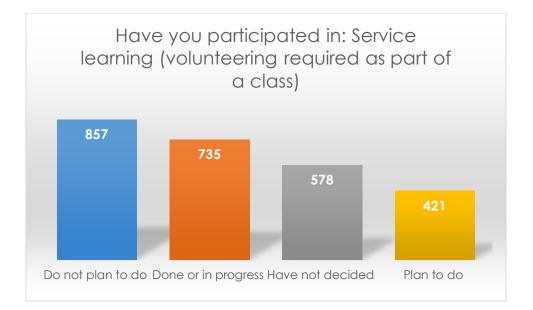

### Have you participated in: Service learning (volunteering required as part of a class)

|                     | Frequency | Percent |
|---------------------|-----------|---------|
| Do not plan to do   | 857       | 33.1    |
| Done or in progress | 735       | 28.4    |
| Have not decided    | 578       | 22.3    |
| Plan to do          | 421       | 16.2    |
| Total               | 2591      | 100.0   |