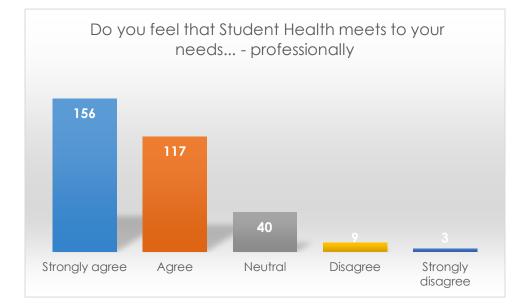

Do you feel that Student Health meets to your needs... - professionally

|                   | Frequency | Percent |
|-------------------|-----------|---------|
| Strongly agree    | 156       | 48.0    |
| Agree             | 117       | 36.0    |
| Neutral           | 40        | 12.3    |
| Disagree          | 9         | 2.8     |
| Strongly disagree | 3         | 0.9     |
| Total             | 325       | 100.0   |