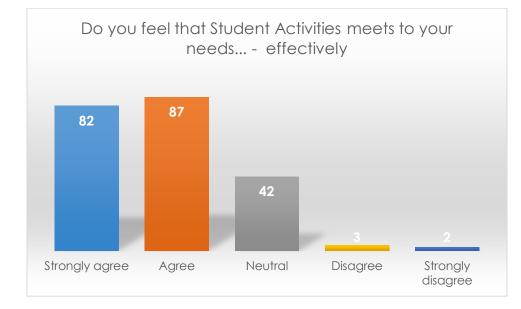

Do you feel that Student Activities meets to your needs... - effectively

|                   | Frequency | Percent |
|-------------------|-----------|---------|
| Strongly agree    | 82        | 38.0    |
| Agree             | 87        | 40.3    |
| Neutral           | 42        | 19.4    |
| Disagree          | 3         | 1.4     |
| Strongly disagree | 2         | 0.9     |
| Total             | 216       | 100.0   |