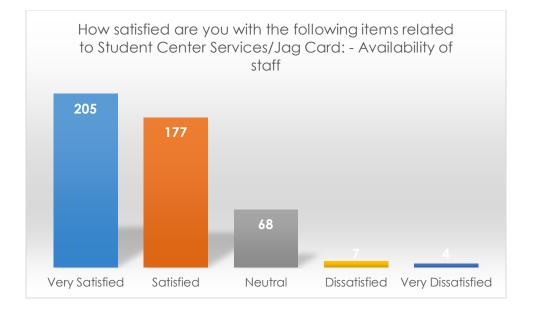

# Student Center Services/Jag Card

How satisfied are you with the following items related to Student Activities: - Overall services provided

|                   | Frequency | Percent |
|-------------------|-----------|---------|
| Very Satisfied    | 81        | 38.0    |
| Satisfied         | 85        | 39.9    |
| Neutral           | 43        | 20.2    |
| Dissatisfied      | 2         | 0.9     |
| Very Dissatisfied | 2         | 0.9     |
| Total             | 213       | 100.0   |

How satisfied are you with the following items related to Student Center Services/Jag Card: - Overall services provided

How satisfied are you with the following items related to Student Center Services/Jag Card: - Availability of staff

|                   | Frequency | Percent |
|-------------------|-----------|---------|
| Strongly agree    | 205       | 44.5    |
| Agree             | 177       | 38.4    |
| Neutral           | 68        | 14.8    |
| Disagree          | 7         | 1.5     |
| Strongly disagree | 4         | 0.9     |
| Total             | 461       | 100.0   |