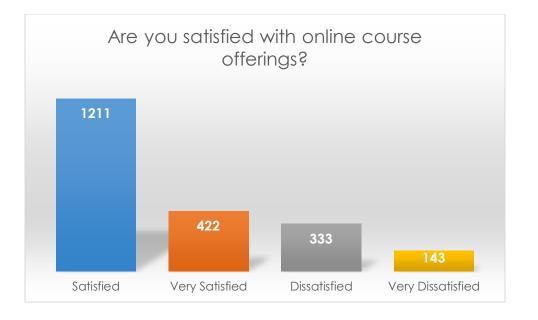

|                   | Frequency | Percent |
|-------------------|-----------|---------|
| Satisfied         | 1211      | 57.4    |
| Very Satisfied    | 422       | 20.0    |
| Dissatisfied      | 333       | 15.8    |
| Very Dissatisfied | 143       | 6.8     |
| Total             | 2109      | 100.0   |