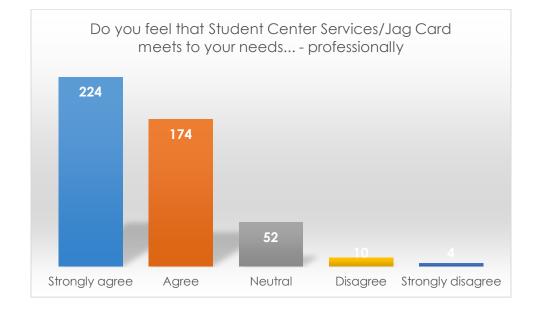

Do you feel that Student Center Services/Jag Card meets to your needs... – professionally

|                   | Frequency | Percent |
|-------------------|-----------|---------|
| Strongly agree    | 224       | 48.3    |
| Agree             | 174       | 37.5    |
| Neutral           | 52        | 11.2    |
| Disagree          | 10        | 2.2     |
| Strongly disagree | 4         | 0.9     |
| Total             | 464       | 100.0   |