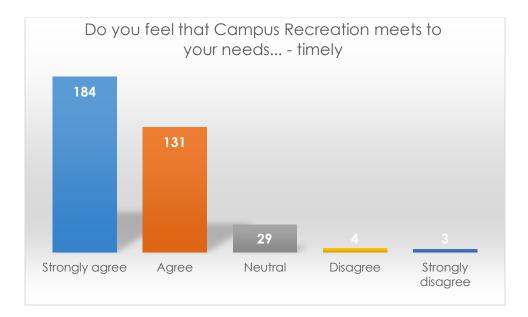

Do you feel that Campus Recreation meets to your needs... - timely

|                   | Frequency | Percent |
|-------------------|-----------|---------|
| Strongly agree    | 184       | 52.4    |
| Agree             | 131       | 37.3    |
| Neutral           | 29        | 8.3     |
| Disagree          | 4         | 1.1     |
| Strongly disagree | 3         | 0.9     |
| Total             | 351       | 100     |