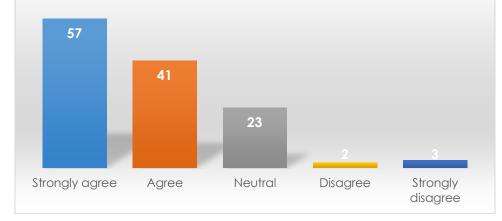

To what extent do you agree with the following statements about your experience with Greek Affairs: - I was greeted promptly

|                   | Frequency | Percent |
|-------------------|-----------|---------|
| Strongly agree    | 57        | 45.2    |
| Agree             | 41        | 32.5    |
| Neutral           | 23        | 18.3    |
| Disagree          | 2         | 1.6     |
| Strongly disagree | 3         | 2.4     |
| Total             | 126       | 100.0   |