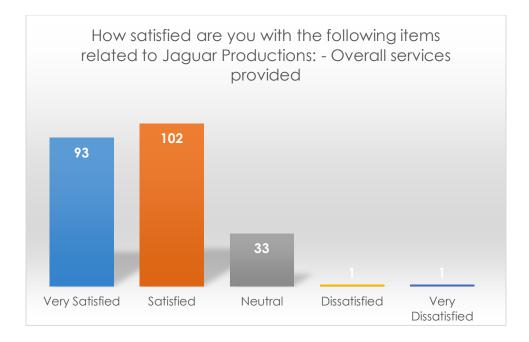

How satisfied are you with the following items related to the Office of Community Engagement: - Overall services provided

|                   | Frequency | Percent |
|-------------------|-----------|---------|
| Very Satisfied    | 17        | 37.8    |
| Satisfied         | 19        | 42.2    |
| Neutral           | 8         | 17.8    |
| Dissatisfied      | 0         | 0.0     |
| Very Dissatisfied | 1         | 2.2     |
| Total             | 45        | 100.0   |