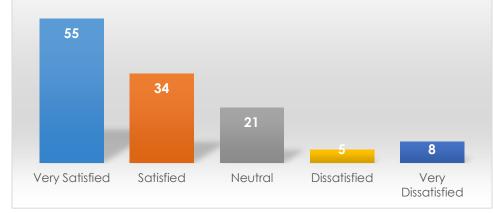

How satisfied are you with the following items related to Student Disability Services: - Overall services provided

|                   | Frequency | Percent |
|-------------------|-----------|---------|
| Very Satisfied    | 57        | 46.3    |
| Satisfied         | 28        | 22.8    |
| Neutral           | 19        | 15.4    |
| Dissatisfied      | 10        | 8.1     |
| Very Dissatisfied | 9         | 7.3     |
| Total             | 123       | 100.0   |