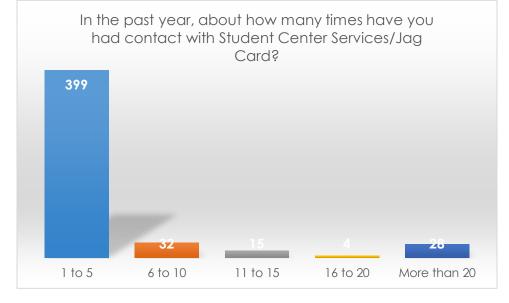

In the past year, about how many times have you had contact with Student Center Services/Jag Card?

|              | Frequency | Percent |
|--------------|-----------|---------|
| 1 to 5       | 399       | 83.5    |
| 6 to 10      | 32        | 6.7     |
| 11 to 15     | 15        | 3.1     |
| 16 to 20     | 4         | 0.8     |
| More than 20 | 28        | 5.9     |
| Total        | 478       | 100.0   |