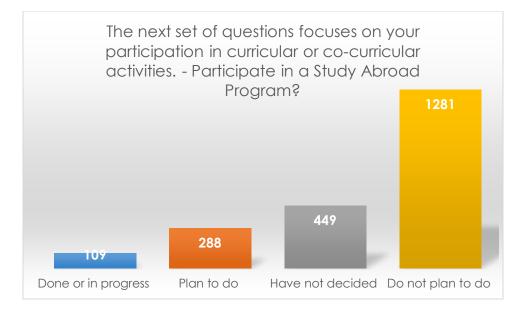

The next set of questions focuses on your participation in curricular or co-curricular activities. - Participate in a Study Abroad Program?

|                     | Frequency | Percent |
|---------------------|-----------|---------|
| Done or in progress | 109       | 5.1     |
| Plan to do          | 288       | 13.5    |
| Have not decided    | 449       | 21.1    |
| Do not plan to do   | 1281      | 60.2    |
| Total               | 2127      | 100.0   |