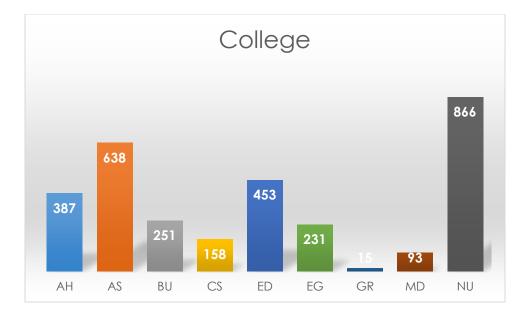

|       | Frequency | Percent |
|-------|-----------|---------|
| АН    | 387       | 12.5    |
| AS    | 638       | 20.6    |
| BU    | 251       | 8.1     |
| CS    | 158       | 5.1     |
| ED    | 453       | 14.7    |
| EG    | 231       | 7.5     |
| GR    | 15        | 0.5     |
| MD    | 93        | 3.0     |
| NU    | 866       | 28.0    |
| Total | 3092      | 100.0   |