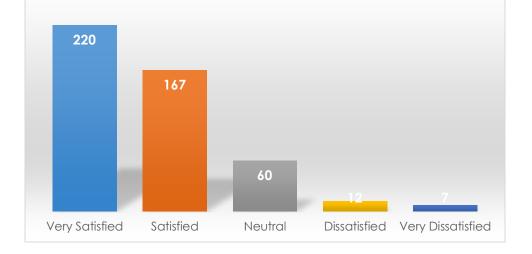

How satisfied are you with the following items related to Student Center Services/Jag Card: - Accessibility

|                   | Frequency | Percent |
|-------------------|-----------|---------|
| Strongly agree    | 220       | 47.2    |
| Agree             | 167       | 35.8    |
| Neutral           | 60        | 12.9    |
| Disagree          | 12        | 2.6     |
| Strongly disagree | 7         | 1.5     |
| Total             | 466       | 100.0   |