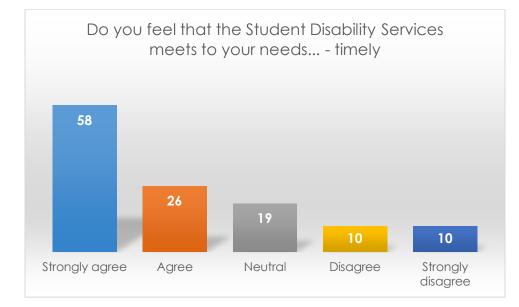

Do you feel that the Student Disability Services meets to your needs... - timely

|                   | Frequency | Percent |
|-------------------|-----------|---------|
| Strongly agree    | 58        | 47.2    |
| Agree             | 26        | 21.1    |
| Neutral           | 19        | 15.4    |
| Disagree          | 10        | 8.1     |
| Strongly disagree | 10        | 8.1     |
| Total             | 123       | 100.0   |