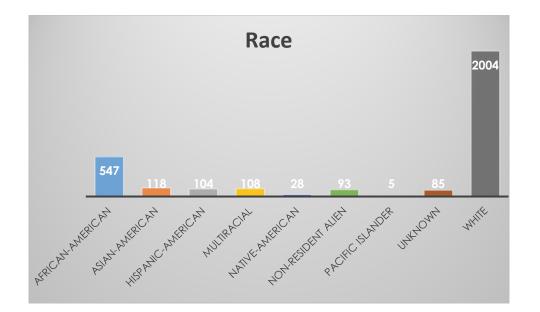

| Race               |           |         |
|--------------------|-----------|---------|
|                    | Frequency | Percent |
| African-American   | 547       | 17.7    |
| Asian-American     | 118       | 3.8     |
| Hispanic-American  | 104       | 3.4     |
| Multiracial        | 108       | 3.5     |
| Native-American    | 28        | 0.9     |
| Non-Resident Alien | 93        | 3.0     |
| Pacific Islander   | 5         | 0.2     |
| Unknown            | 85        | 2.7     |
| White              | 2004      | 64.8    |
| Total              | 3092      | 100.0   |