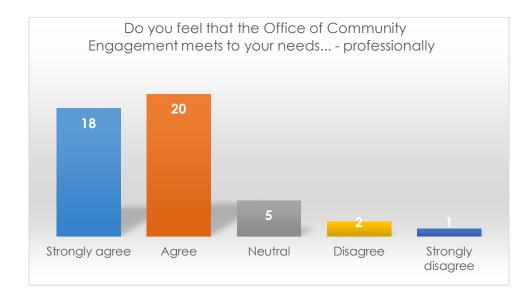

Do you feel that the Office of Community Engagement meets to your needs... - professionally

|                   | Frequency | Percent |
|-------------------|-----------|---------|
| Strongly agree    | 18        | 39.1    |
| Agree             | 20        | 43.5    |
| Neutral           | 5         | 10.9    |
| Disagree          | 2         | 4.3     |
| Strongly disagree | 1         | 2.2     |
| Total             | 46        | 100.0   |