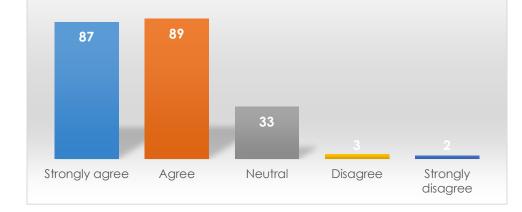

To what extent do you agree with the following statements about Student Activities: - Cares about my experience at USA

|                   | Frequency | Percent |
|-------------------|-----------|---------|
| Strongly agree    | 87        | 40.7    |
| Agree             | 89        | 41.6    |
| Neutral           | 33        | 15.4    |
| Disagree          | 3         | 1.4     |
| Strongly disagree | 2         | 0.9     |
| Total             | 214       | 100.0   |

To what extent do you agree with the following statements about Student Activities: - Is a good source of information

|                   | Frequency | Percent |
|-------------------|-----------|---------|
| Strongly agree    | 89        | 41.6    |
| Agree             | 87        | 40.7    |
| Neutral           | 34        | 15.9    |
| Disagree          | 2         | 0.9     |
| Strongly disagree | 2         | 0.9     |
| Total             | 214       | 100.0   |