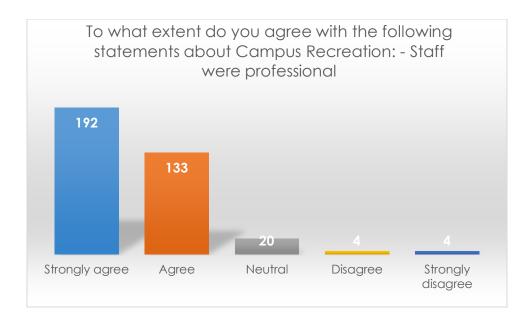

To what extent do you agree with the following statements about Campus Recreation: - Staff were professional

|                   | Frequency | Percent |
|-------------------|-----------|---------|
| Strongly agree    | 192       | 54.4    |
| Agree             | 133       | 37.7    |
| Neutral           | 20        | 5.7     |
| Disagree          | 4         | 1.1     |
| Strongly disagree | 4         | 1.1     |
| Total             | 353       | 100     |