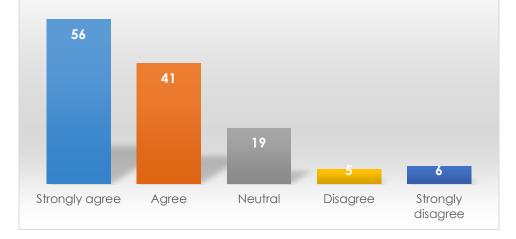

To what extent do you agree with the following statements about your experience with Greek Affairs: - I was treated with respect

To what extent do you agree with the following statements about your experience with Greek Affairs: - I felt welcomed

To what extent do you agree with the following statements about your experience with Greek Affairs: -I was treated with respect

|                   | Frequency | Percent |
|-------------------|-----------|---------|
| Strongly agree    | 56        | 44.1    |
| Agree             | 41        | 32.3    |
| Neutral           | 19        | 15.0    |
| Disagree          | 5         | 3.9     |
| Strongly disagree | 6         | 4.7     |
| Total             | 127       | 100.0   |