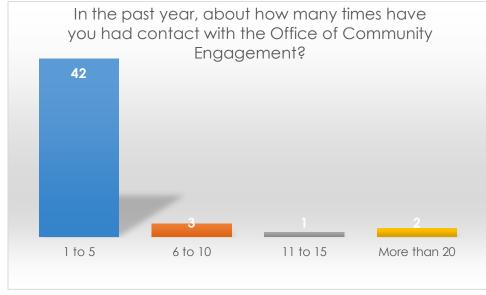

#### Office of Community Engagement

In the past year, about how many times have you had contact with the Office of Community Engagement?

|                       | Frequency | Percent |
|-----------------------|-----------|---------|
| 0                     | 42        | 87.5    |
| 1 to 10               | 3         | 6.3     |
| 11 to 20              | 1         | 2.1     |
| 21 to 30              | 0         | 0.0     |
| More than 30<br>hours | 2         | 4.2     |
| Total                 | 48        | 100.0   |