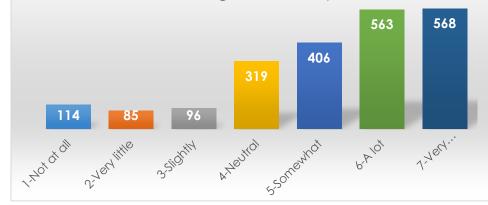

To what extent do you feel that your college experience has made you more comfortable and tolerant when interacting with people of different backgrounds than yourself?

|               | Frequency | Percent |
|---------------|-----------|---------|
| 1-Not at all  | 114       | 5.3     |
| 2-Very little | 85        | 4.0     |
| 3-Slightly    | 96        | 4.5     |
| 4-Neutral     | 319       | 14.8    |
| 5-Somewhat    | 406       | 18.9    |
| 6-A lot       | 563       | 26.2    |
| 7-Very much   | 568       | 26.4    |
| Total         | 2151      | 100.0   |