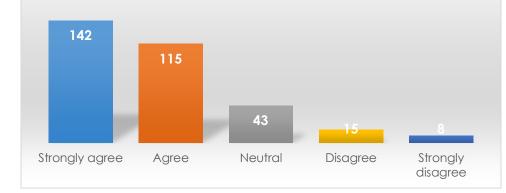

To what extent do you agree with the following statements about your experience with Student Health: - I was treated with respect

To what extent do you agree with the following statements about your experience with Student Health: - I was satisfied with the outcome of the interaction

To what extent do you agree with the following statements about your experience with Student Health: - I was satisfied with the outcome of the interaction

|                   | Frequency | Percent |
|-------------------|-----------|---------|
| Strongly agree    | 142       | 44.0    |
| Agree             | 115       | 35.6    |
| Neutral           | 43        | 13.3    |
| Disagree          | 15        | 4.6     |
| Strongly disagree | 8         | 2.5     |
| Total             | 323       | 100.0   |