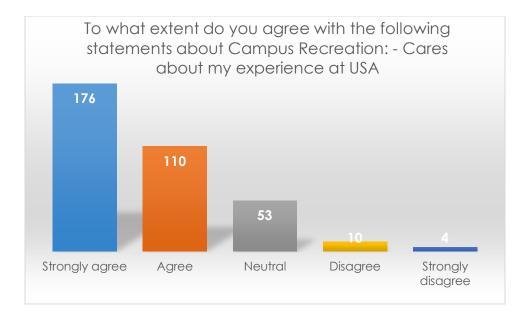

To what extent do you agree with the following statements about Campus Recreation: - Cares about my experience at USA

|                   | Frequency | Percent |
|-------------------|-----------|---------|
| Strongly agree    | 176       | 49.9    |
| Agree             | 110       | 31.2    |
| Neutral           | 53        | 15.0    |
| Disagree          | 10        | 2.8     |
| Strongly disagree | 4         | 1.1     |
| Total             | 353       | 100     |