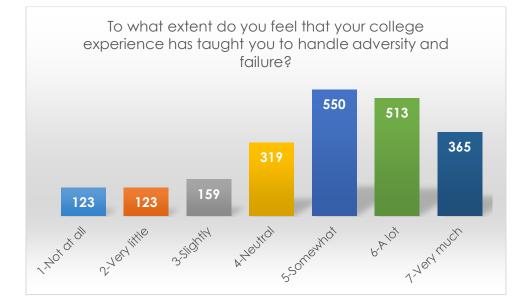

#### College Experience

To what extent do you feel that your college experience has taught you to handle adversity and failure?

|               | Frequency | Percent |
|---------------|-----------|---------|
| 1-Not at all  | 123       | 5.7     |
| 2-Very little | 123       | 5.7     |
| 3-Slightly    | 159       | 7.4     |
| 4-Neutral     | 319       | 14.8    |
| 5-Somewhat    | 550       | 25.6    |
| 6-A lot       | 513       | 23.8    |
| 7-Very much   | 365       | 17.0    |
| Total         | 2152      | 100.0   |