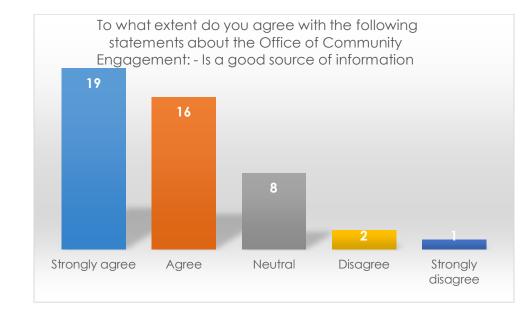

To what extent do you agree with the following statements about the Office of Community Engagement: - Is a good source of information

|                   | Frequency | Percent |
|-------------------|-----------|---------|
| Strongly agree    | 19        | 41.3    |
| Agree             | 16        | 34.8    |
| Neutral           | 8         | 17.4    |
| Disagree          | 2         | 4.3     |
| Strongly disagree | 1         | 2.2     |
| Total             | 46        | 100.0   |