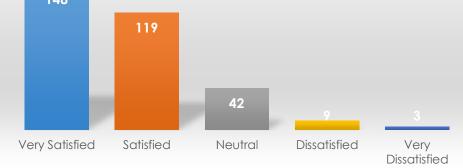

|                   | Frequency | Percent |
|-------------------|-----------|---------|
| Satisfied         | 1211      | 57.4    |
| Very Satisfied    | 422       | 20.0    |
| Dissatisfied      | 333       | 15.8    |
| Very Dissatisfied | 143       | 6.8     |
| Total             | 2109      | 100.0   |