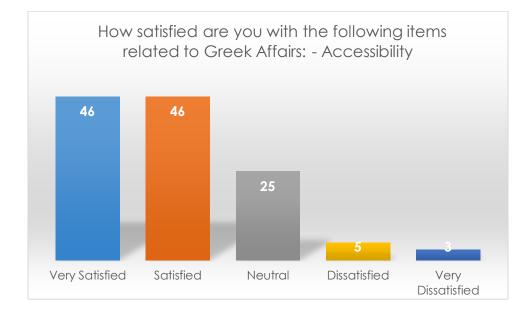

How satisfied are you with the following items related to Greek Affairs: - Accessibility

|                   | Frequency | Percent |
|-------------------|-----------|---------|
| Very Satisfied    | 46        | 36.8    |
| Satisfied         | 46        | 36.8    |
| Neutral           | 25        | 20.0    |
| Dissatisfied      | 5         | 4.0     |
| Very Dissatisfied | 3         | 2.4     |
| Total             | 125       | 100     |