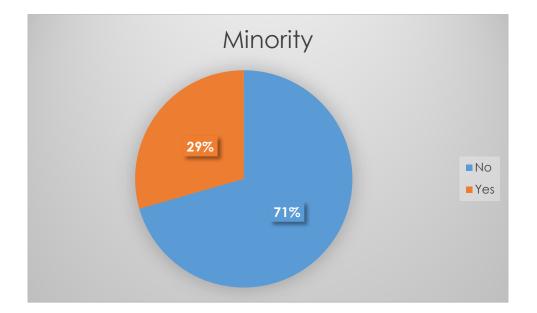

|      | •     | • •   |
|------|-------|-------|
| • •  | inc   | ority |
| 11/1 | 11 10 | JULIV |
|      |       |       |
|      |       |       |

|       | Frequency | Percent |
|-------|-----------|---------|
| Νο    | 2182      | 70.6    |
| Yes   | 910       | 29.4    |
| Total | 3092      | 100.0   |