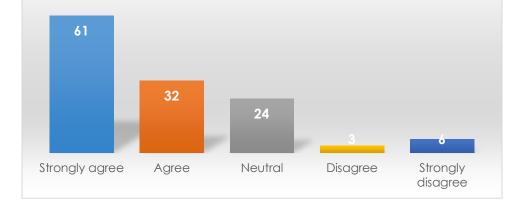

To what extent do you agree with the following statements about your experience with Student Disability Services: - I was treated with respect

|                   | Frequency | Percent |
|-------------------|-----------|---------|
| Strongly agree    | 61        | 48.4    |
| Agree             | 32        | 25.4    |
| Neutral           | 24        | 19.0    |
| Disagree          | 3         | 2.4     |
| Strongly disagree | 6         | 4.8     |
| Total             | 126       | 100.0   |