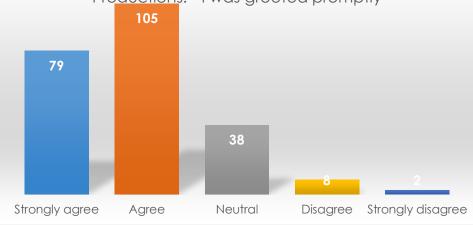

| 21        | 8.9     |
| 11 – 15      | 5         | 2.1     |
| 16 – 20      | 5         | 2.1     |
| More than 20 | 6         | 2.5     |
| Total        | 237       | 100.0   |

To what extent do you agree with the following statements about your experience with Jaguar Productions: - I was greeted promptly

|                   | Frequency | Percent |
|-------------------|-----------|---------|
| Strongly agree    | 79        | 34.1    |
| Agree             | 105       | 45.3    |
| Neutral           | 38        | 16.4    |
| Disagree          | 8         | 3.4     |
| Strongly disagree | 2         | 0.9     |
| Total             | 232       | 100.0   |

To what extent do you agree with the following statements about your experience with Jaguar Productions: - I was greeted promptly





To what extent do you agree with the following statements about your experience with Jaguar Productions: - I was treated with respect



To what extent do you agree with the following statements about your experience with Jaguar Productions: - I felt welcomed

|                   | Frequency | Percent |
|-------------------|-----------|---------|
| Strongly agree    | 83        | 35.9    |
| Agree             | 101       | 43.7    |
| Neutral           | 41        | 17.7    |
| Disagree          | 5         | 2.2     |
| Strongly disagree | 1         | 0.4     |
| Total             | 231       | 100.0   |

To what extent do you agree with the following statements about your experience with Jaguar Productions: - I was treated with respect

|                   | Frequency | Percent |
|--