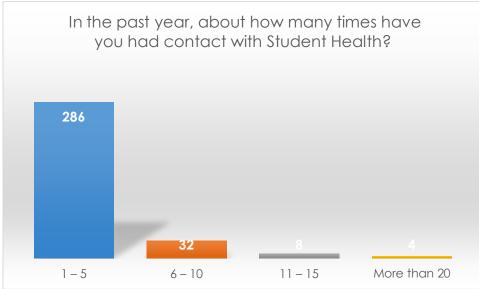

## Student Health

In the past year, about how many times have you had contact with Student Health?

|              | Frequency | Percent |
|--------------|-----------|---------|
| 1 – 5        | 286       | 86.7    |
| 6 – 10       | 32        | 9.7     |
| 11 – 15      | 8         | 2.4     |
| 16 – 20      | 0         | 0       |
| More than 20 | 4         | 1.2     |
| Total        | 330       | 100.0   |