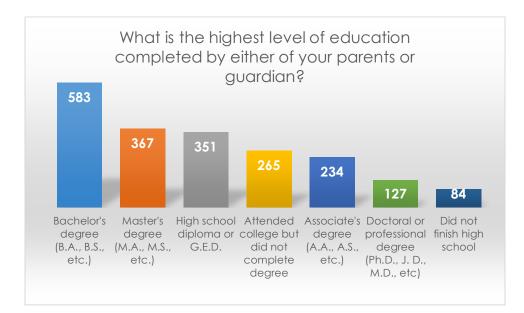

What is the highest level of education completed by either of your parents or guardian?

|                                                              | Frequency | Percent |
|--------------------------------------------------------------|-----------|---------|
| Bachelor's degree (B.A., B.S., etc.)                         | 583       | 29.0    |
| Master's degree (M.A., M.S., etc.)                           | 367       | 18.2    |
| High school diploma or G.E.D.                                | 351       | 17.5    |
| Attended college but did not<br>complete degree              | 265       | 13.2    |
| Associate's degree (A.A., A.S., etc.)                        | 234       | 11.6    |
| Doctoral or professional<br>degree (Ph.D., J. D., M.D., etc) | 127       | 6.3     |
| Did not finish high school                                   | 84        | 4.2     |
| Total                                                        | 2011      | 100.0   |