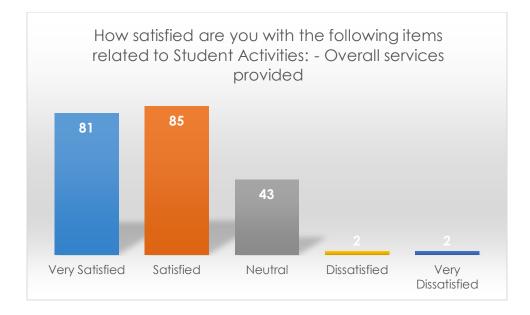

# Student Center Services/Jag Card

How satisfied are you with the following items related to Student Activities: - Overall services provided

|                   | Frequency | Percent |
|-------------------|-----------|---------|
| Very Satisfied    | 81        | 38.0    |
| Satisfied         | 85        | 39.9    |
| Neutral           | 43        | 20.2    |
| Dissatisfied      | 2         | 0.9     |
| Very Dissatisfied | 2         | 0.9     |
| Total             | 213       | 100.0   |