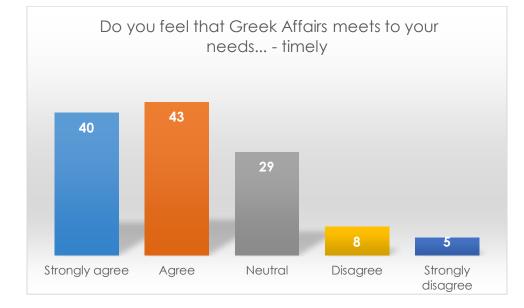

Do you feel that Greek Affairs meets to your needs... - timely

|                   | Frequency | Percent |
|-------------------|-----------|---------|
| Strongly Agree    | 40        | 32.0    |
| Agree             | 43        | 34.4    |
| Neutral           | 29        | 23.2    |
| Somewhat disagree | 8         | 6.4     |
| Disagree          | 5         | 4.0     |
| Total             | 125       | 100     |