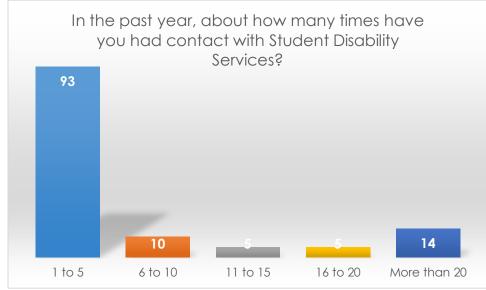

#### Student Disability Services

To what extent do you agree with the following statements about your experience with Student Disability Services: - I was greeted promptly

In the past year, about how many times have you had contact with Student Disability Services?

|              | Frequency | Percent |
|--------------|-----------|---------|
| 1 – 5        | 93        | 73.2    |
| 6 – 10       | 10        | 7.9     |
| 11 – 15      | 5         | 3.9     |
| 16 – 20      | 5         | 3.9     |
| More than 20 | 14        | 11.0    |
| Total        | 127       | 100.0   |