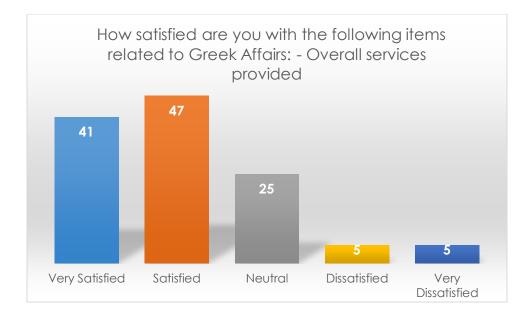

#### Greek Affairs

To what extent do you agree with the following statements about your experience with Greek Affairs: - I was greeted promptly

## How satisfied are you with the following items related to Greek Affairs: - Overall services provided

|                   | Frequency | Percent |
|-------------------|-----------|---------|
| Strongly Agree    | 41        | 33.3    |
| Agree             | 47        | 38.2    |
| Neutral           | 25        | 20.3    |
| Somewhat disagree | 5         | 4.1     |
| Disagree          | 5         | 4.1     |
| Total             | 123       | 100     |