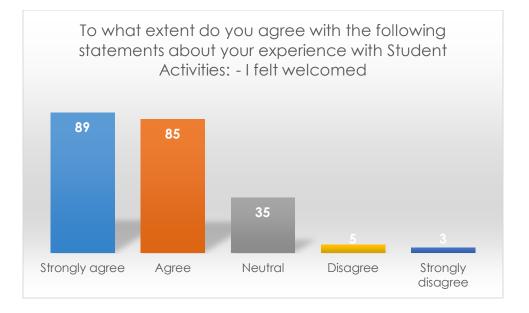

To what extent do you agree with the following statements about your experience with Student Activities: - I was greeted promptly

To what extent do you agree with the following statements about your experience with Student Activities: - I felt welcomed

|                   | Frequency | Percent |
|-------------------|-----------|---------|
| Strongly agree    | 89        | 41.0    |
| Agree             | 85        | 39.2    |
| Neutral           | 35        | 16.1    |
| Disagree          | 5         | 2.3     |
| Strongly disagree | 3         | 1.4     |
| Total             | 217       | 100.0   |