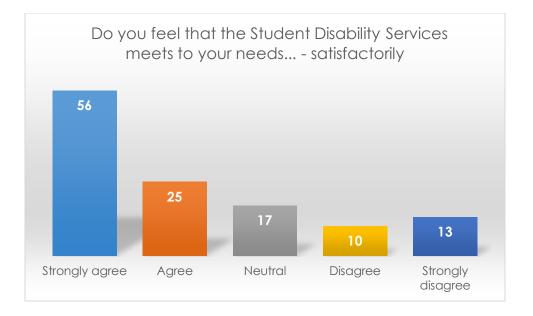

Do you feel that the Student Disability Services meets to your needs... - satisfactorily

|                   | Frequency | Percent |
|-------------------|-----------|---------|
| Strongly agree    | 56        | 46.3    |
| Agree             | 25        | 20.7    |
| Neutral           | 17        | 14.0    |
| Disagree          | 10        | 8.3     |
| Strongly disagree | 13        | 10.7    |
| Total             | 121       | 100.0   |