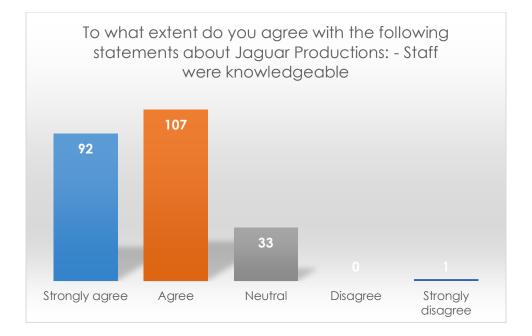

To what extent do you agree with the following statements about Student Center Services/Jag Card: - Staff were knowledgeable

|                   | Frequency | Percent |
|-------------------|-----------|---------|
| Strongly agree    | 223       | 47.8    |
| Agree             | 173       | 37.0    |
| Neutral           | 57        | 12.2    |
| Disagree          | 9         | 1.9     |
| Strongly disagree | 5         | 1.1     |
| Total             | 467       | 100.0   |