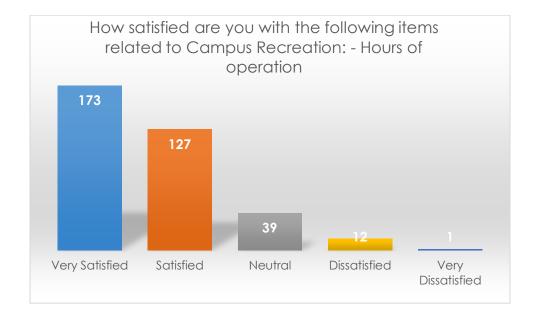

How satisfied are you with the following items related to Campus Recreation: - Hours of operation

|                   | Frequency | Percent |
|-------------------|-----------|---------|
| Very Satisfied    | 173       | 49.1    |
| Satisfied         | 127       | 36.1    |
| Neutral           | 39        | 11.1    |
| Dissatisfied      | 12        | 3.4     |
| Very Dissatisfied | 1         | 0.3     |
| Total             | 352       | 100     |