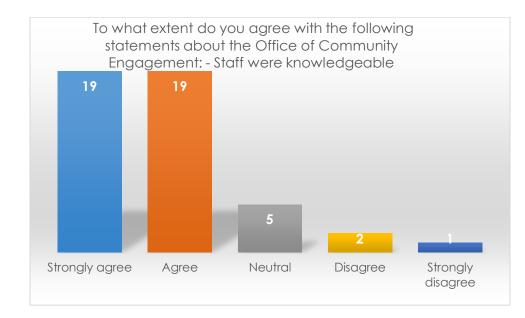

To what extent do you agree with the following statements about the Office of Community Engagement: - Staff were knowledgeable

|                   | Frequency | Percent |
|-------------------|-----------|---------|
| Strongly agree    | 19        | 41.3    |
| Agree             | 19        | 41.3    |
| Neutral           | 5         | 10.9    |
| Disagree          | 2         | 4.3     |
| Strongly disagree | 1         | 2.2     |
| Total             | 46        | 100.0   |