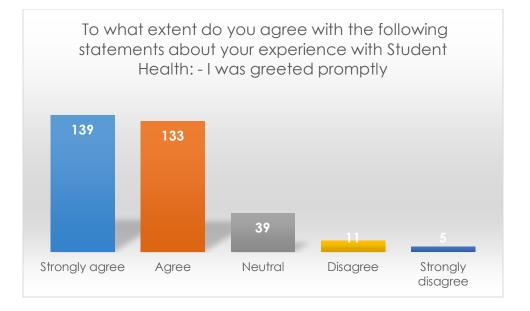

To what extent do you agree with the following statements about your experience with Student Health: - I felt welcomed

To what extent do you agree with the following statements about your experience with Student Health: - I was greeted promptly

|                   | Frequency | Percent |
|-------------------|-----------|---------|
| Strongly agree    | 139       | 42.5    |
| Agree             | 133       | 40.7    |
| Neutral           | 39        | 11.9    |
| Disagree          | 11        | 3.4     |
| Strongly disagree | 5         | 1.5     |
| Total             | 327       | 100.0   |