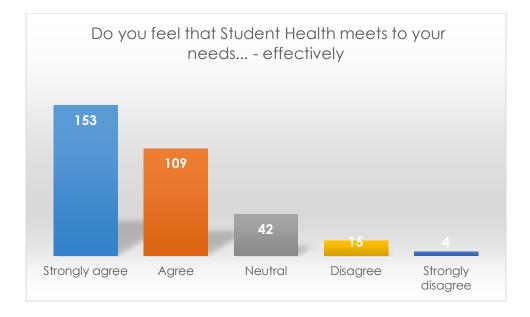

Do you feel that Student Health meets to your needs... - effectively

|                   | Frequency | Percent |
|-------------------|-----------|---------|
| Strongly agree    | 153       | 47.4    |
| Agree             | 109       | 33.7    |
| Neutral           | 42        | 13.0    |
| Disagree          | 15        | 4.6     |
| Strongly disagree | 4         | 1.2     |
| Total             | 323       | 100.0   |