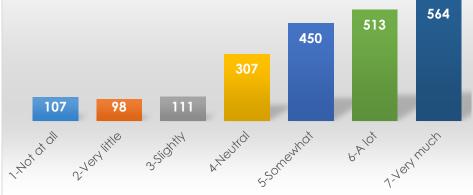

To what extent do you feel that your college experience has given you opportunities to get to know people from a variety of ethnic, religious, national, and/or gender communities?

|               | Frequency | Percent |
|---------------|-----------|---------|
| 1-Not at all  | 107       | 5.0     |
| 2-Very little | 98        | 4.6     |
| 3-Slightly    | 111       | 5.2     |
| 4-Neutral     | 307       | 14.3    |
| 5-Somewhat    | 450       | 20.9    |
| 6-A lot       | 513       | 23.9    |
| 7-Very much   | 564       | 26.2    |
| Total         | 2150      | 100.0   |