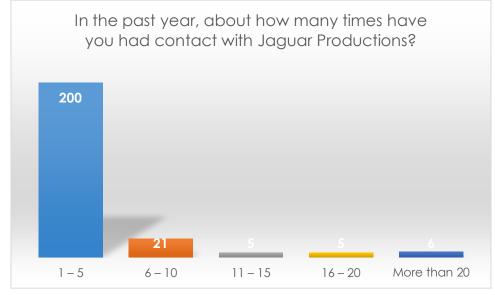

------------|-----------|---------|
| Very Satisfied    | 135       | 41.8    |
| Satisfied         | 133       | 41.2    |
| Neutral           | 44        | 13.6    |
| Dissatisfied      | 8         | 2.5     |
| Very Dissatisfied | 3         | 0.9     |
| Total             | 323       | 100.0   |

How satisfied are you with the following items related to Student Health: - Overall services provided

|                   | Frequency | Percent |
|-------------------|-----------|---------|
| Very Satisfied    | 148       | 46.1    |
| Satisfied         | 119       | 37.1    |
| Neutral           | 42        | 13.1    |
| Dissatisfied      | 9         | 2.8     |
| Very Dissatisfied | 3         | 0.9     |
| Total             | 321       | 100.0   |

## University Programs/Jaguar Productions



In the past year, about how many times have you had contact with Jaguar Productions?

|              | Frequency | Percent |
|--------------|-----------|---------|
| 1 – 5        | 200       | 84.4    |
| 6 – 10       | 21        | 8.9     |
| 11 – 15      | 5         | 2.1     |
| 16 – 20      | 5         | 2.1     |
| More than 20 | 6         | 2.5     |
| Total        | 237       | 100.0   |

To what extent do you agree with the following statements about your experience with Jaguar Productions: - I was greeted promptly

|                   | Frequency | Percent |
|-------------------|-----------|---------|
| Strongly agree    | 79        | 34.1    |
| Agree             | 105       | 45.3    |
| Neutral           | 38        | 16.4    |
| Disagree          | 8         | 3.4     |
| St