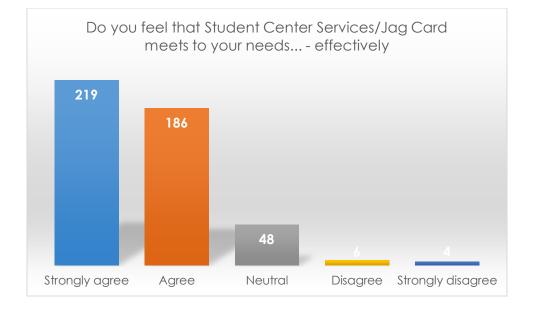

Do you feel that Student Center Services/Jag Card meets to your needs... – effectively

|                   | Frequency | Percent |
|-------------------|-----------|---------|
| Strongly agree    | 219       | 47.3    |
| Agree             | 186       | 40.2    |
| Neutral           | 48        | 10.4    |
| Disagree          | 6         | 1.3     |
| Strongly disagree | 4         | 0.9     |
| Total             | 463       | 100.0   |