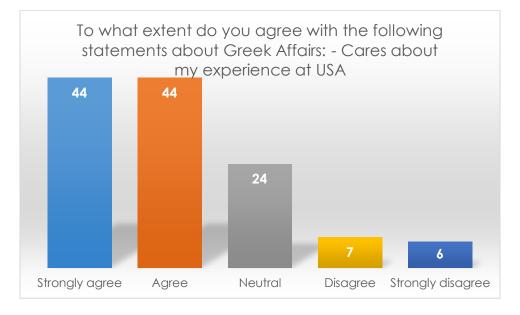

To what extent do you agree with the following statements about Greek Affairs: - Cares about my experience at USA

|                   | Frequency | Percent |
|-------------------|-----------|---------|
| Strongly Agree    | 44        | 34.6    |
| Agree             | 44        | 34.6    |
| Neutral           | 24        | 20.5    |
| Somewhat disagree | 7         | 5.5     |
| Disagree          | 6         | 4.7     |
| Total             | 125       | 100     |