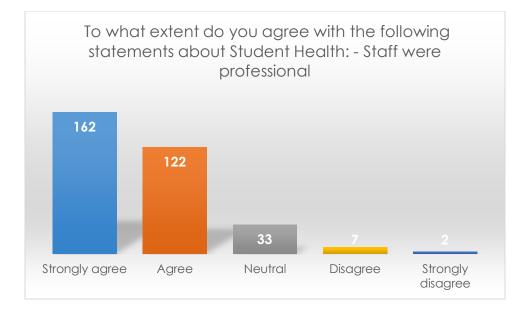

|                   | Frequency | Percent |
|-------------------|-----------|---------|
| Strongly agree    | 162       | 49.7    |
| Agree             | 122       | 37.4    |
| Neutral           | 33        | 10.1    |
| Disagree          | 7         | 2.1     |
| Strongly disagree | 2         | 0.6     |
| Total             | 326       | 100.0   |

To what extent do you agree with the following statements about Student Health: - Staff were knowledgeable

|                   | Frequency | Percent |
|-------------------|-----------|---------|
| Strongly agree    | 152       | 46.6    |
| Agree             | 130       | 39.9    |
| Neutral           | 31        | 9.5     |
| Disagree          | 11        | 3.4     |
| Strongly disagree | 2         | 0.6     |
| Total             | 326       | 100.0   |