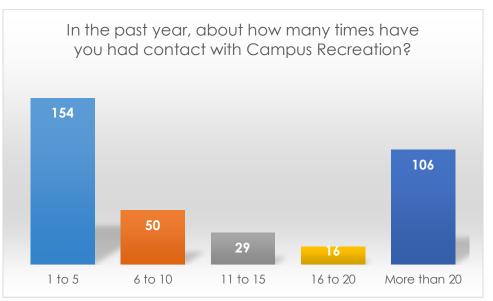

### In the past year, about how many times have you had contact with Campus Recreation?

|              | Frequency | Percent |
|--------------|-----------|---------|
| 1 to 5       | 154       | 43.4    |
| 6 to 10      | 50        | 14.1    |
| 11 to 15     | 29        | 8.2     |
| 16 to 20     | 16        | 4.5     |
| More than 20 | 106       | 29.9    |
| Total        | 355       | 100.0   |