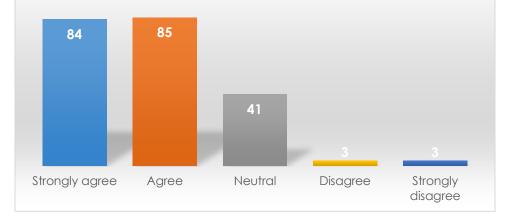

To what extent do you agree with the following statements about your experience with Student Activities: - I was greeted promptly

|                   | Frequency | Percent |
|-------------------|-----------|---------|
| Strongly agree    | 84        | 38.9    |
| Agree             | 85        | 39.4    |
| Neutral           | 41        | 19.0    |
| Disagree          | 3         | 1.4     |
| Strongly disagree | 3         | 1.4     |
| Total             | 216       | 100.0   |