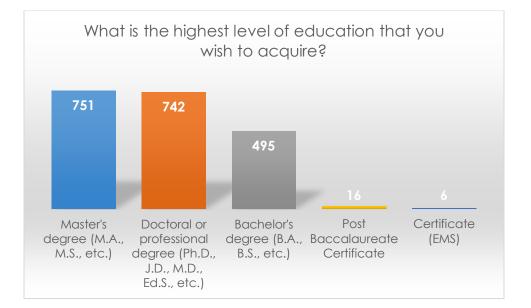

#### Academic Goals

What is the highest level of education that you wish to acquire?

|                                                                        | Frequency | Percent |
|------------------------------------------------------------------------|-----------|---------|
| Master's degree (M.A., M.S., etc.)                                     | 751       | 37.4    |
| Doctoral or professional<br>degree (Ph.D., J.D., M.D.,<br>Ed.S., etc.) | 742       | 36.9    |
| Bachelor's degree (B.A., B.S., etc.)                                   | 495       | 24.6    |
| Post Baccalaureate<br>Certificate                                      | 16        | 0.8     |
| Certificate (EMS)                                                      | 6         | 0.3     |
| Total                                                                  | 2010      | 100.0   |