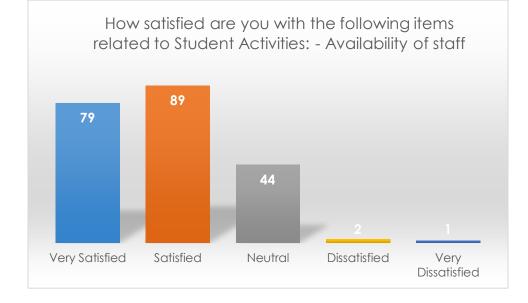

How satisfied are you with the following items related to Student Activities: - Availability of staff

|                   | Frequency | Percent |
|-------------------|-----------|---------|
| Very Satisfied    | 79        | 36.7    |
| Satisfied         | 89        | 41.4    |
| Neutral           | 44        | 20.5    |
| Dissatisfied      | 2         | 0.9     |
| Very Dissatisfied | 1         | 0.5     |
| Total             | 215       | 100.0   |