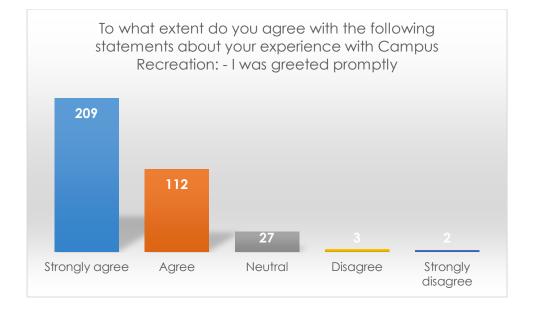

To what extent do you agree with the following statements about your experience with Campus Recreation: - I felt welcomed

To what extent do you agree with the following statements about your experience with Campus Recreation: - I was greeted promptly

|                   | Frequency | Percent |
|-------------------|-----------|---------|
| Strongly agree    | 209       | 59.2    |
| Agree             | 112       | 31.7    |
| Neutral           | 27        | 7.6     |
| Disagree          | 3         | 0.8     |
| Strongly disagree | 2         | 0.6     |
| Total             | 353       | 100.0   |