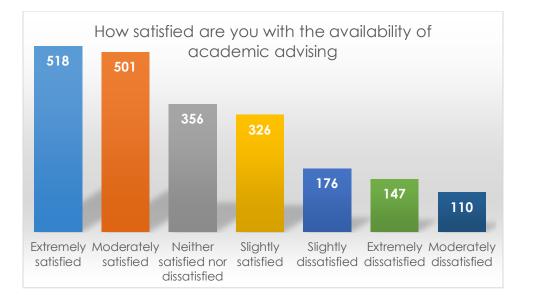

How satisfied are you with the availability of academic advising

|                                       | Frequency | Percent |
|---------------------------------------|-----------|---------|
| Extremely satisfied                   | 518       | 24.3    |
| Moderately satisfied                  | 501       | 23.5    |
| Neither satisfied nor<br>dissatisfied | 356       | 16.7    |
| Slightly satisfied                    | 326       | 15.3    |
| Slightly dissatisfied                 | 176       | 8.2     |
| Extremely dissatisfied                | 147       | 6.9     |
| Moderately dissatisfied               | 110       | 5.2     |
| Total                                 | 2134      | 100.0   |