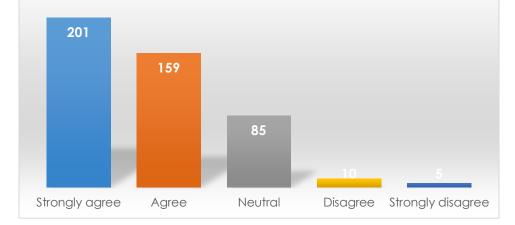

To what extent do you agree with the following statements about Student Center Services/Jag Card: - Is a good source of information

|                   | Frequency | Percent |
|-------------------|-----------|---------|
| Strongly agree    | 201       | 43.7    |
| Agree             | 159       | 34.6    |
| Neutral           | 85        | 18.5    |
| Disagree          | 10        | 2.2     |
| Strongly disagree | 5         | 1.1     |
| Total             | 460       | 100.0   |