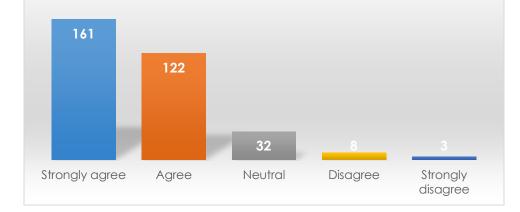

To what extent do you agree with the following statements about your experience with Student Health: - I was treated with respect

To what extent do you agree with the following statements about your experience with Student Health: - I was satisfied with the outcome of the interaction

To what extent do you agree with the following statements about your experience with Student Health: - I was treated with respect

|                   | Frequency | Percent |
|-------------------|-----------|---------|
| Strongly agree    | 161       | 49.4    |
| Agree             | 122       | 37.4    |
| Neutral           | 32        | 9.8     |
| Disagree          | 8         | 2.5     |
| Strongly disagree | 3         | 0.9     |
| Total             | 326       | 100.0   |