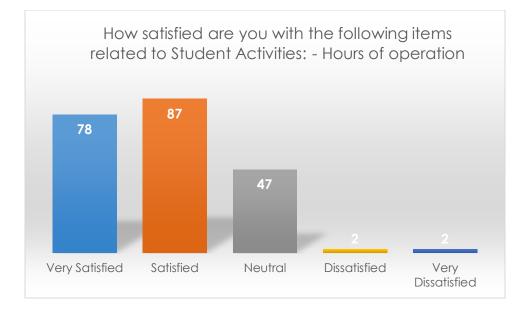

How satisfied are you with the following items related to Student Activities: - Hours of operation

|                   | Frequency | Percent |
|-------------------|-----------|---------|
| Very Satisfied    | 78        | 36.1    |
| Satisfied         | 87        | 40.3    |
| Neutral           | 47        | 21.8    |
| Dissatisfied      | 2         | 0.9     |
| Very Dissatisfied | 2         | 0.9     |
| Total             | 216       | 100.0   |