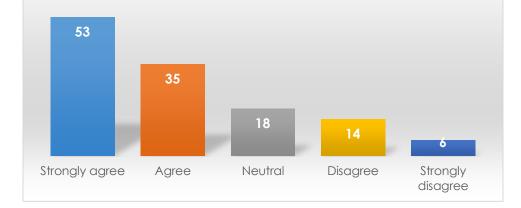

To what extent do you agree with the following statements about your experience with Student Disability Services: - I was satisfied with the outcome of the interaction

To what extent do you agree with the following statements about Student Disability Services: -Staff were professional

To what extent do you agree with the following statements about your experience with Student Disability Services: - I was satisfied with the outcome of the interaction

|                   | Frequency | Percent |
|-------------------|-----------|---------|
| Strongly agree    | 57        | 45.6    |
| Agree             | 26        | 20.8    |
| Neutral           | 25        | 20.0    |
| Disagree          | 7         | 5.6     |
| Strongly disagree | 10        | 8.0     |
| Total             | 125       | 100.0   |