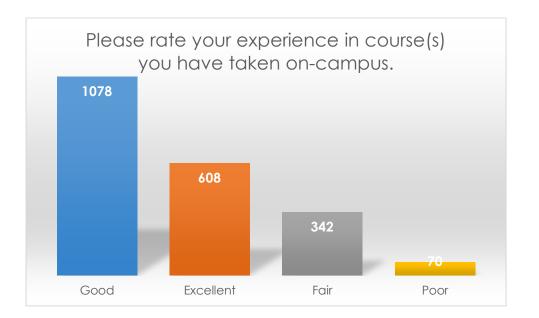

Please rate your experience in course(s) you have taken on-campus.

|           | Frequency | Percent |
|-----------|-----------|---------|
| Good      | 1078      | 51.4    |
| Excellent | 608       | 29.0    |
| Fair      | 342       | 16.3    |
| Poor      | 70        | 3.3     |
| Total     | 2098      | 100.0   |