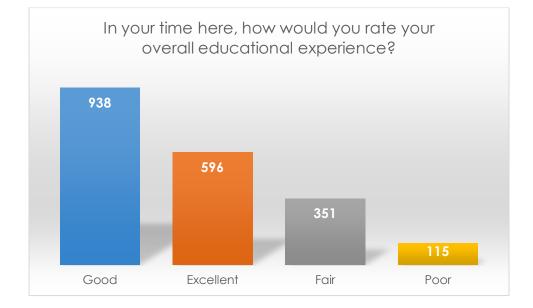

## In your time here, how would you rate your overall educational experience?

|           | Frequency | Percent |
|-----------|-----------|---------|
| Excellent | 596       | 29.8    |
| Good      | 938       | 46.9    |
| Fair      | 351       | 17.6    |
| Poor      | 115       | 5.8     |
| Total     | 2000      | 100.0   |