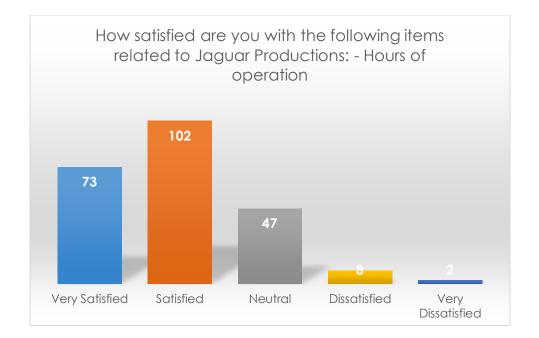

agree    | 92        | 39.5    |
| Agree             | 105       | 45.1    |
| Neutral           | 34        | 14.6    |
| Disagree          | 1         | 0.4     |
| Strongly disagree | 1         | 0.4     |
| Total             | 233       | 100.0   |

How satisfied are you with the following items related to Jaguar Productions: - Accessibility

|                   | Frequency | Percent |
|-------------------|-----------|---------|
| Very Satisfied    | 87        | 37.5    |
| Satisfied         | 102       | 44.0    |
| Neutral           | 38        | 16.4    |
| Dissatisfied      | 3         | 1.3     |
| Very Dissatisfied | 2         | 0.9     |
| Total             | 232       | 100.0   |

How satisfied are you with the following items related to Jaguar Productions: - Accessibility





How satisfied are you with the following items related to Jaguar Productions: - Hours of operation

|                   | Frequency | Percent |
|-------------------|-----------|---------|
| Very Satisfied    | 73        | 31.5    |
| Satisfied         | 102       | 44.0    |
| Neutral           | 47        | 20.3    |
| Dissatisfied      | 8         | 3.4     |
| Very Dissatisfied | 2         | 0.9     |
| Total             | 232       | 100.0   |

How satisfied are you with the following items related to Jaguar Productions: - Availability of staff

|                   | Frequency | Percent |
|-------------------|-----------|---------|
| Very Satisfied    | 86        | 37.2    |
| Satisfied         | 97        | 42.0    |
| Neutral           | 44        | 19.0    |
| Dissatisfied      |