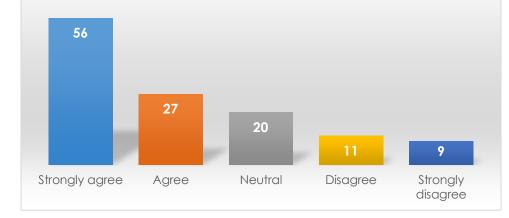

To what extent do you agree with the following statements about Student Disability Services: -Cares about my experience at USA

To what extent do you agree with the following statements about Student Disability Services: - Staff were knowledgeable

To what extent do you agree with the following statements about Student Disability Services: - Cares about my experience at USA

|                   | Frequency | Percent |
|-------------------|-----------|---------|
| Strongly agree    | 56        | 45.5    |
| Agree             | 27        | 22.0    |
| Neutral           | 20        | 16.3    |
| Disagree          | 11        | 8.9     |
| Strongly disagree | 9         | 7.3     |
| Total             | 123       | 100.0   |