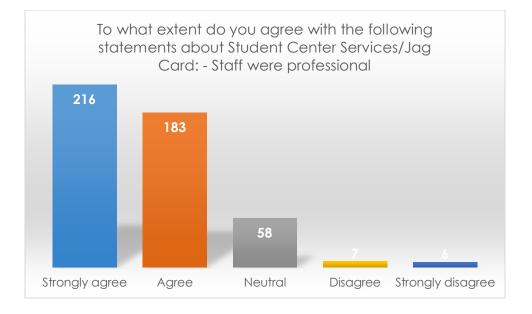

To what extent do you agree with the following statements about Student Center Services/Jag Card: - Staff were professional

|                   | Frequency | Percent |
|-------------------|-----------|---------|
| Strongly agree    | 216       | 46.0    |
| Agree             | 183       | 38.9    |
| Neutral           | 58        | 12.3    |
| Disagree          | 7         | 1.5     |
| Strongly disagree | 6         | 1.3     |
| Total             | 470       | 100.0   |