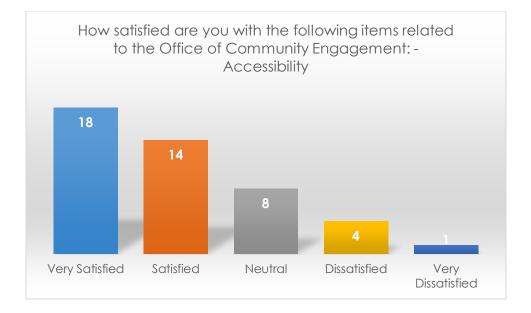

How satisfied are you with the following items related to the Office of Community Engagement: - Accessibility

|                   | Frequency | Percent |
|-------------------|-----------|---------|
| Very Satisfied    | 18        | 40.0    |
| Satisfied         | 14        | 31.1    |
| Neutral           | 8         | 17.8    |
| Dissatisfied      | 4         | 8.9     |
| Very Dissatisfied | 1         | 2.2     |
| Total             | 45        | 100.0   |