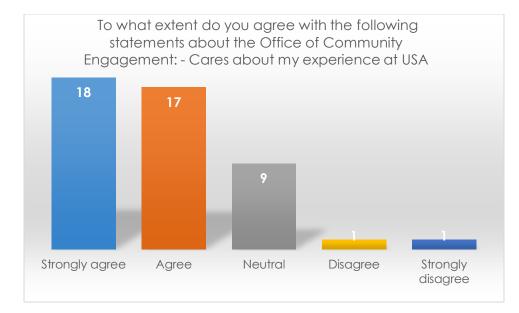

To what extent do you agree with the following statements about the Office of Community Engagement: - Cares about my experience at USA

|                   | Frequency | Percent |
|-------------------|-----------|---------|
| Strongly agree    | 18        | 39.1    |
| Agree             | 17        | 37.0    |
| Neutral           | 9         | 19.6    |
| Disagree          | 1         | 2.2     |
| Strongly disagree | 1         | 2.2     |
| Total             | 46        | 100.0   |