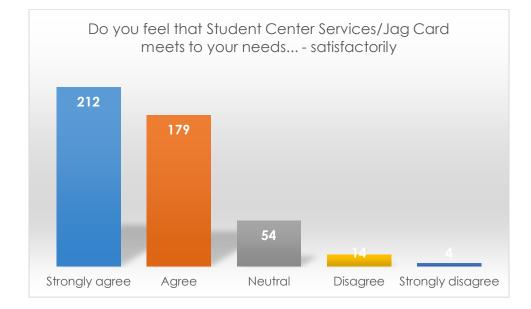

Do you feel that Student Center Services/Jag Card meets to your needs... – satisfactorily

|                   | Frequency | Percent |
|-------------------|-----------|---------|
| Strongly agree    | 212       | 45.8    |
| Agree             | 179       | 38.7    |
| Neutral           | 54        | 11.7    |
| Disagree          | 14        | 3.0     |
| Strongly disagree | 4         | 0.9     |
| Total             | 463       | 100.0   |