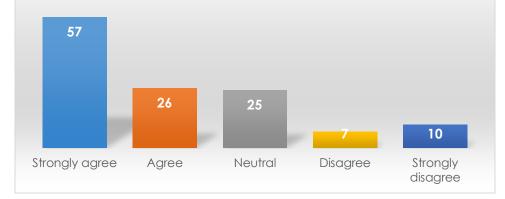

To what extent do you agree with the following statements about your experience with Student Disability Services: - I was satisfied with the outcome of the interaction

To what extent do you agree with the following statements about Student Disability Services: -Staff were professional

To what extent do you agree with the following statements about your experience with Student Disability Services: - I was satisfied with the outcome of the interaction

|                   | Frequency | Percent |
|-------------------|-----------|---------|
| Strongly agree    | 57        | 45.6    |
| Agree             | 26        | 20.8    |
| Neutral           | 25        | 20.0    |
| Disagree          | 7         | 5.6     |
| Strongly disagree | 10        | 8.0     |
| Total             | 125       | 100.0   |