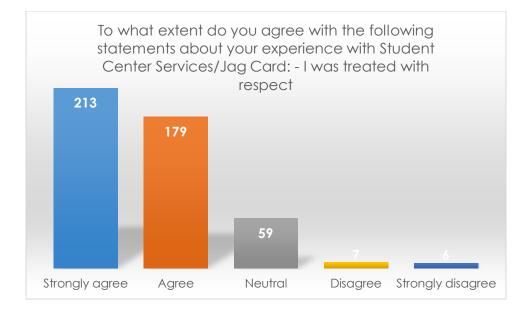

To what extent do you agree with the following statements about your experience with Student Center Services/Jag Card: - I was treated with respect

|                   | Frequency | Percent |
|-------------------|-----------|---------|
| Strongly agree    | 213       | 45.9    |
| Agree             | 179       | 38.6    |
| Neutral           | 59        | 12.7    |
| Disagree          | 7         | 1.5     |
| Strongly disagree | 6         | 1.3     |
| Total             | 464       | 100.0   |