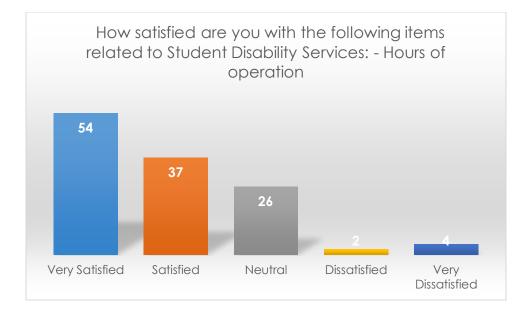

#### Student Disability Services

To what extent do you agree with the following statements about your experience with Student Disability Services: - I was greeted promptly

In the past year, about how many times have you had contact with Student Disability Services?

How satisfied are you with the following items related to Student Disability Services: -Availability of staff

How satisfied are you with the following items related to Student Disability Services: - Hours of operation