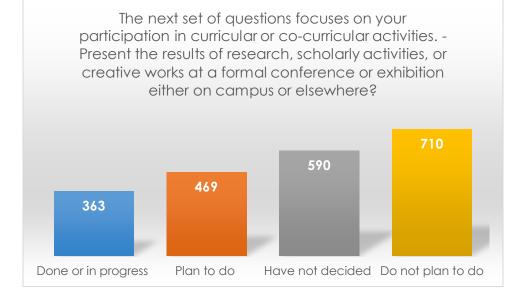

#### Curricular or Co-Curricular Activities

The next set of questions focuses on your participation in curricular or co-curricular activities. - Present the results of research, scholarly activities, or creative works at a formal conference or exhibition either on campus or elsewhere?

|                     | Frequency | Percent |
|---------------------|-----------|---------|
| Done or in progress | 363       | 17.0    |
| Plan to do          | 469       | 22.0    |
| Have not decided    | 590       | 27.7    |
| Do not plan to do   | 710       | 33.3    |
| Total               | 2132      | 100.0   |