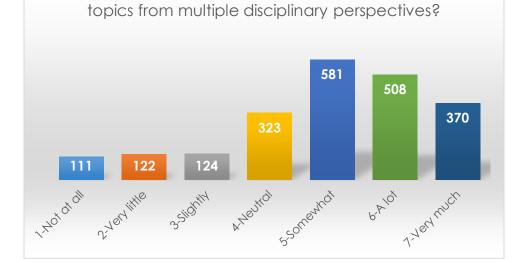

To what extent have your courses addressed topics from multiple disciplinary perspectives?

|               | Frequency | Percent |
|---------------|-----------|---------|
| 1-Not at all  | 111       | 5.2     |
| 2-Very little | 122       | 5.7     |
| 3-Slightly    | 124       | 5.8     |
| 4-Neutral     | 323       | 15.1    |
| 5-Somewhat    | 581       | 27.2    |
| 6-A lot       | 508       | 23.7    |
| 7-Very much   | 370       | 17.3    |
| Total         | 2139      | 100.0   |