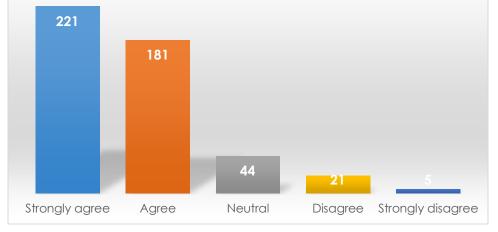

To what extent do you agree with the following statements about Student Center Services/Jag Card: - I was greeted promptly

|                   | Frequency | Percent |
|-------------------|-----------|---------|
| Strongly agree    | 221       | 46.8    |
| Agree             | 181       | 38.3    |
| Neutral           | 44        | 9.3     |
| Disagree          | 21        | 4.4     |
| Strongly disagree | 5         | 1.1     |
| Total             | 472       | 100.0   |