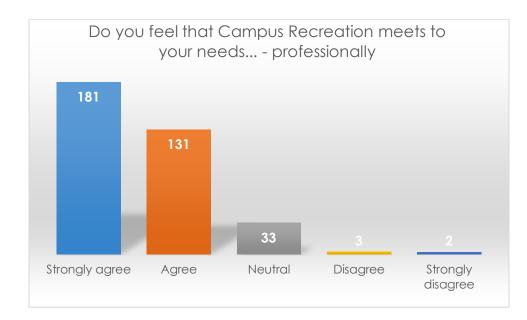

Do you feel that Campus Recreation meets to your needs... – professionally

|                   | Frequency | Percent |
|-------------------|-----------|---------|
| Strongly agree    | 181       | 51.7    |
| Agree             | 131       | 37.4    |
| Neutral           | 33        | 9.4     |
| Disagree          | 3         | 0.9     |
| Strongly disagree | 2         | 0.6     |
| Total             | 350       | 100     |