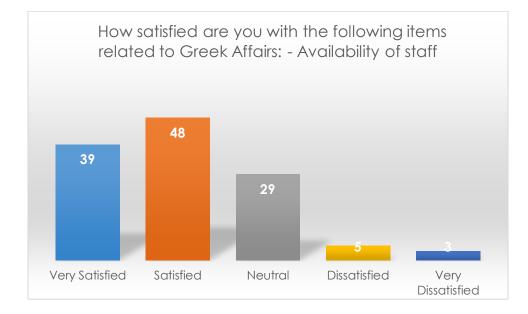

How satisfied are you with the following items related to Greek Affairs: - Availability of staff

|                   | Frequency | Percent |
|-------------------|-----------|---------|
| Very Satisfied    | 39        | 31.5    |
| Satisfied         | 48        | 38.7    |
| Neutral           | 29        | 23.4    |
| Dissatisfied      | 5         | 4.0     |
| Very Dissatisfied | 3         | 2.4     |
| Total             | 124       | 100     |