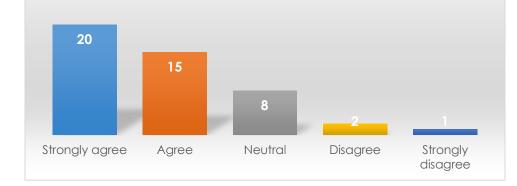

To what extent do you agree with the following statements about your experience with the Office of Community Engagement: - I felt welcomed

To what extent do you agree with the following statements about your experience with the Office of Community Engagement: - I was greeted promptly

To what extent do you agree with the following statements about your experience with the Office of Community Engagement: - I felt welcomed

|                   | Frequency | Percent |
|-------------------|-----------|---------|
| Strongly agree    | 20        | 43.5    |
| Agree             | 15        | 32.6    |
| Neutral           | 8         | 17.4    |
| Disagree          | 2         | 4.3     |
| Strongly disagree | 1         | 2.2     |
| Total             | 46        | 100.0   |