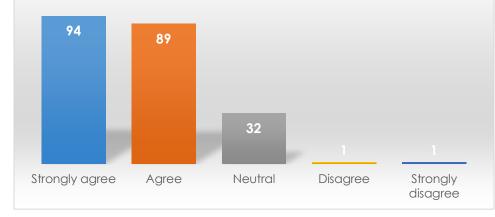

To what extent do you agree with the following statements about your experience with Student Activities: - I was treated with respect

|                   | Frequency | Percent |
|-------------------|-----------|---------|
| Strongly agree    | 90        | 41.9    |
| Agree             | 84        | 39.1    |
| Neutral           | 36        | 16.7    |
| Disagree          | 2         | 0.9     |
| Strongly disagree | 3         | 1.4     |
| Total             | 215       | 100.0   |