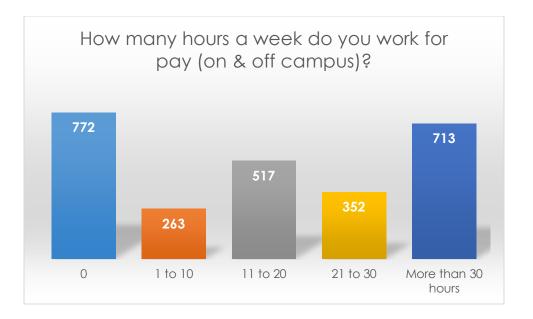

How many hours a week do you work for pay (on & off campus)?

| Camposie           |           |         |
|--------------------|-----------|---------|
|                    | Frequency | Percent |
| 0                  | 772       | 29.5    |
| 1 to 10            | 263       | 10.0    |
| 11 to 20           | 517       | 19.8    |
| 21 to 30           | 352       | 13.5    |
| More than 30 hours | 713       | 27.2    |
| Total              | 2617      | 100.0   |