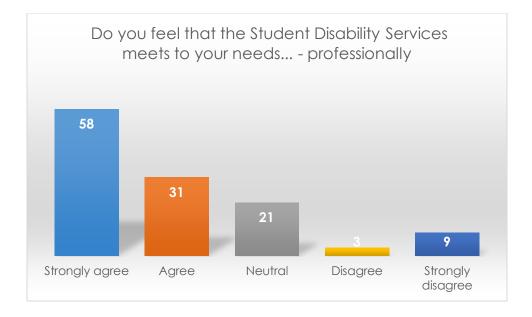

Do you feel that the Student Disability Services meets to your needs... - professionally

|                   | Frequency | Percent |
|-------------------|-----------|---------|
| Strongly agree    | 58        | 47.5    |
| Agree             | 31        | 25.4    |
| Neutral           | 21        | 17.2    |
| Disagree          | 3         | 2.5     |
| Strongly disagree | 9         | 7.4     |
| Total             | 122       | 100.0   |