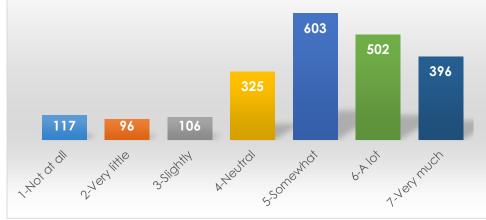

To what extent have your courses inspired you to make connections between ideas from different disciplines?

|               | Frequency | Percent |
|---------------|-----------|---------|
| 1-Not at all  | 117       | 5.5     |
| 2-Very little | 96        | 4.5     |
| 3-Slightly    | 106       | 4.9     |
| 4-Neutral     | 325       | 15.2    |
| 5-Somewhat    | 603       | 28.1    |
| 6-A lot       | 502       | 23.4    |
| 7-Very much   | 396       | 18.5    |
| Total         | 2145      | 100.0   |

To what extent have your courses inspired you to make connections between ideas from different disciplines?

To what extent have your courses addressed

To what extent have your courses delved deeply into complex issues?