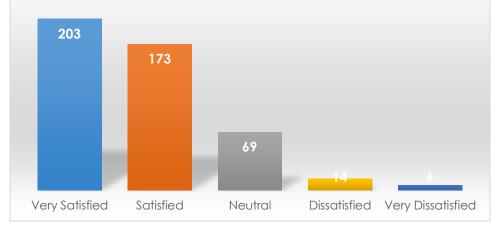

How satisfied are you with the following items related to Student Center Services/Jag Card: - Hours of operation

|                   | Frequency | Percent |
|-------------------|-----------|---------|
| Strongly agree    | 203       | 43.7    |
| Agree             | 173       | 37.2    |
| Neutral           | 69        | 14.8    |
| Disagree          | 14        | 3.0     |
| Strongly disagree | 6         | 1.3     |
| Total             | 465       | 100.0   |