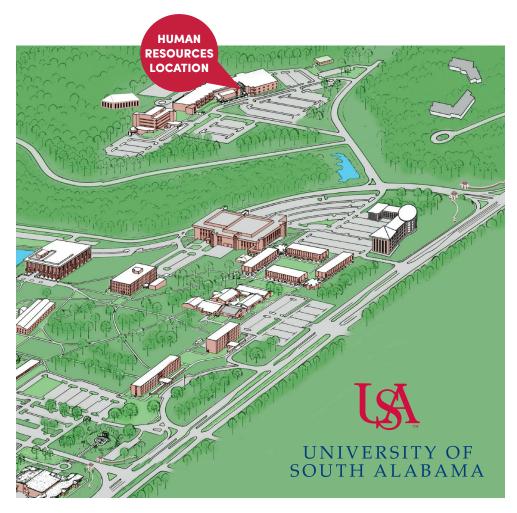

# 650 Clinic Drive USA Technology & Research Park, Building III

(formerly Health Sciences Building)

## 2nd floor/Suite 2200

## For assistance with directions call 251-460-6133

USA Technology & Research Park, Building lll

#### From the Administration Building:

- Left (North) on University Blvd.
- Left at 2nd light USA North Drive
- 1st right onto Health Services Drive
- 2nd left Clinic Drive
- Human Resources will be the last sliding door on the right of the building – North Entrance

## From Airport and University:

- 6th light take a left USA North Drive
- Take your first right Health Services Drive
- Take your second left Clinic Drive
- Human Resources will be the last sliding door on the right of the building – North Entrance

### From Old Shell and University:

- 3rd light take a left USA North Drive
- Take your first right Health Services Drive
- Take your second left Clinic Drive
- Human Resources will be the last sliding door on the right of the building - North Entrance

## From Ziegler and University:

- Take a left or right onto University Boulevard (head south on University)
- 2nd light take a right USA North Drive
- Take your first right Health Services Drive
- Take your second left Clinic Drive
- Human Resources will be the last sliding door on the right of the building - North Entrance